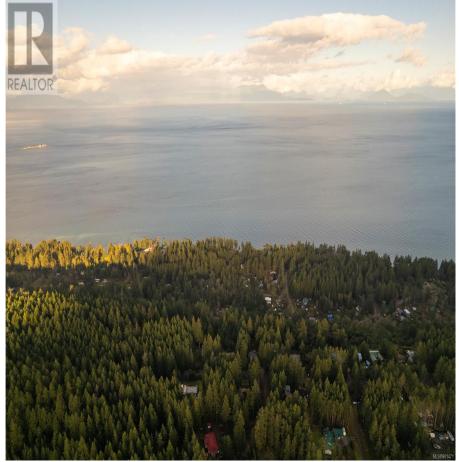

## Lot 2 Wild Cherry Terr, Gabriola Island

\$315,000

This 0.5-acre ocean view lot on Gabriola offers the perfect setting for your dream home or vacation getaway. Located on one of the most accessible Southern Gulf Islands, Gabriola is just a 25-minute ferry ride from Nanaimo, with ferries running every hour. Located on a peaceful no-through road, the property offers privacy and a southfacing backyard. With a septic system already in place and hydro available at the lot line, it's ready for your plans. Gabriola is known for its thriving artistic community and rich cultural scene, alongside a relaxed island lifestyle. The island also features a recreation centre with a full schedule of activities, offering opportunities for fitness, socializing, and staying active. Surrounded by nature, you can enjoy both peace and adventure, with endless outdoor activities at your doorstep. This lot is the ideal location to create your perfect island retreat, with stunning ocean views and easy access to city conveniences just a short ferry ride away! (id:56120)