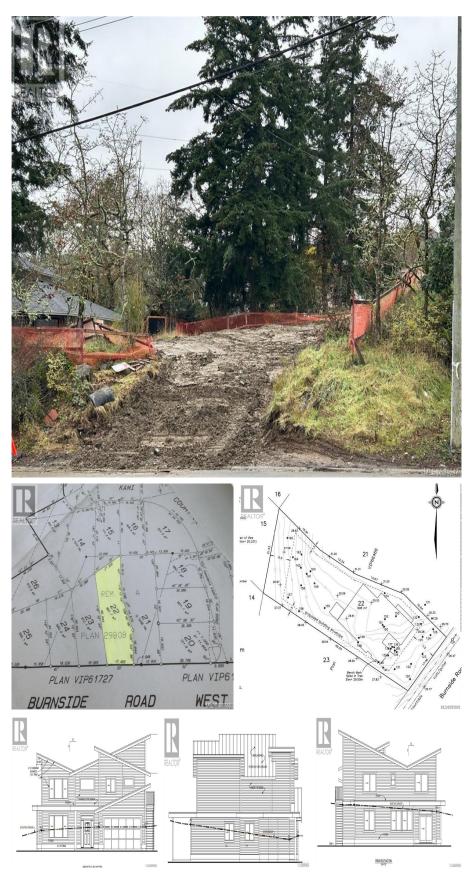

## 2204 Burnside Rd W, View Royal

\$725,000

10,739 sq.ft fully serviced lot Zoned R1B which allows for multiple options and possibility of up to 4 units. Excellent location close to the Galloping Goose Trail, Vic General Hospital, Eagle Creek Village, Highland Pacific Golf Course with great schools and quick access to Highway. Ready-tobuild Proposed Plans are for a 3500+sq ft 4 Bedroom Home with a Lower Suite as well as a 2 Bedroom Suite above the garage. Take advantage of the extensive work already completed to have this site ready-to-build with a builder able to start construction pending permit approval or create your own custom dream home in this stellar location. Per proposed building current site clearing will allow for duplex units. Per the Town permitted uses Detached Residential (Medium Lot); this permits either a detached residential (single family dwelling) or small-scale, multi-unit housing (SSMUH) dwelling of up to four units. An option to utilize the New Standardized SSMUH to help speed up the building plan approval process. Buyer to confirm Zoning and building options with Town and use of Proposed Building Plans. Please Do Not Walk property without an appointment. Motivated seller bring your offer! (id:56120)