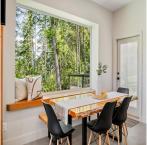

## 1307 Eagle Drive, Pemberton

\$1,999,000

Welcome to 1307 Eagle Drive, set on a sunny bluff in the Pemberton Benchlands with sweeping views of the valley's lush pastures and mountains. This energy-efficient home features ICF walls to the roof, radiant heating, and solar power provisions. The main level offers single-floor living with 3br/2.5ba, open kitchen, dining, and living areas. The rooftop patio is ready for gardens, BBQs, and hot-tubbing. Below, a 825 sq. ft. 1br/2ba suite with a private entrance and deck space. A 1br/1ba suite in the flex-room is being legitimized for a triplex conversion through Bill 44. With parklands to the east, walking, hiking, and biking trails to the south, and just a 10-minute walk to the village for shopping and dining, this home welcomes you to a vibrant, nature-filled lifestyle.