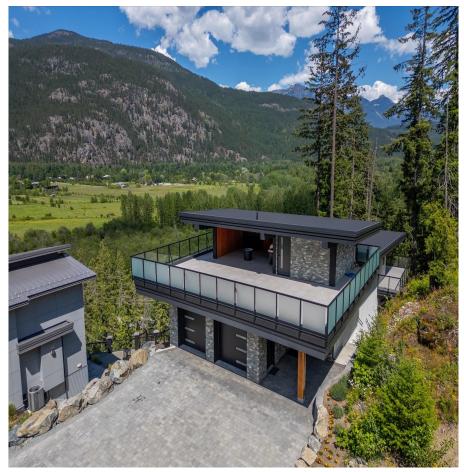

## 1307 Eagle Drive, Pemberton

\$1,999,000

Welcome to 1307 Eagle Drive, set on a sunny bluff in the Pemberton Benchlands with sweeping views of the valley's lush pastures and mountains. This energy-efficient home features ICF walls to the roof, radiant heating, and solar power provisions. The main level offers single-floor living with 3br/2.5ba, open kitchen, dining, and living areas. The rooftop patio is ready for gardens, BBQs, and hot-tubbing. Below, a 825 sq. ft. 1br/2ba suite with a private entrance and deck space. A 1br/1ba suite in the flex-room is being legitimized for a triplex conversion through Bill 44. With parklands to the east, walking, hiking, and biking trails to the south, and just a 10-minute walk to the village for shopping and dining, this home welcomes you to a vibrant, nature-filled lifestyle.

## **FEATURES**

Year Built: 2022

Views: Pemberton Valley and Mountains

Listed By: Engel & Volkers Whistler