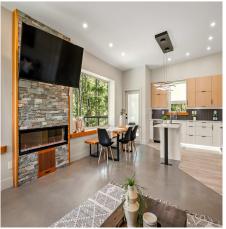

## 1307 Eagle Drive, Pemberton

\$1,999,000

Welcome to 1307 Eagle Drive, set on a sunny bluff in the Pemberton Benchlands with sweeping views of the valley's lush pastures and mountains. This energy-efficient home features ICF walls to the roof, radiant heating, and solar power provisions. The main level offers single-floor living with 3br/2.5ba, open kitchen, dining, and living areas. The rooftop patio is ready for gardens, BBQs, and hot-tubbing. Below, a 825 sq. ft. 1br/2ba suite with a private entrance and deck space. A 1br/1ba suite in the flex-room is being legitimized for a triplex conversion through Bill 44. With parklands to the east, walking, hiking, and biking trails to the south, and just a 10-minute walk to the village for shopping and dining, this home welcomes you to a vibrant, nature-filled lifestyle.