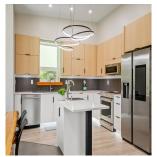

## 1307 Eagle Drive, Pemberton

\$1,999,000

Welcome to 1307 Eagle Drive, set on a sunny bluff in the Pemberton Benchlands with sweeping views of the valley's lush pastures and mountains. This energy-efficient home features ICF walls to the roof, radiant heating, and solar power provisions. The main level offers single-floor living with 3br/2.5ba, open kitchen, dining, and living areas. The rooftop patio is ready for gardens, BBQs, and hot-tubbing. Below, a 825 sq. ft. 1br/2ba suite with a private entrance and deck space. A 1br/1ba suite in the flex-room is being legitimized for a triplex conversion through Bill 44. With parklands to the east, walking, hiking, and biking trails to the south, and just a 10-minute walk to the village for shopping and dining, this home welcomes you to a vibrant, nature-filled lifestyle.