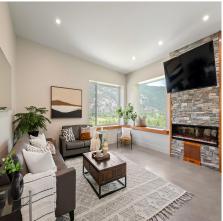

## 1307 Eagle Drive, Pemberton

\$1,999,000

Welcome to 1307 Eagle Drive, set on a sunny bluff in the Pemberton Benchlands with sweeping views of the valley's lush pastures and mountains. This energy-efficient home features ICF walls to the roof, radiant heating, and solar power provisions. The main level offers single-floor living with 3br/2.5ba, open kitchen, dining, and living areas. The rooftop patio is ready for gardens, BBQs, and hot-tubbing. Below, a 825 sq. ft. 1br/2ba suite with a private entrance and deck space. A 1br/1ba suite in the flex-room is being legitimized for a triplex conversion through Bill 44. With parklands to the east, walking, hiking, and biking trails to the south, and just a 10-minute walk to the village for shopping and dining, this home welcomes you to a vibrant, nature-filled lifestyle.