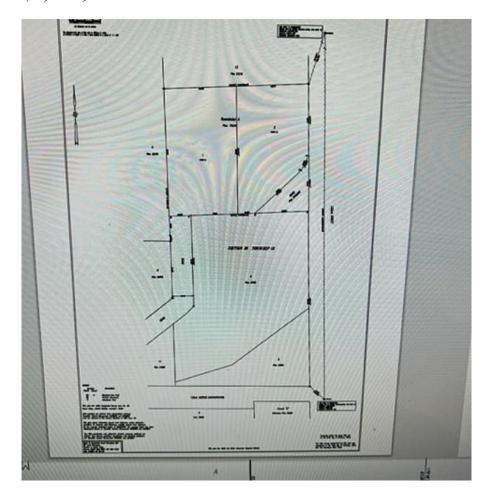

## Lot 1 13287 232nd Street, Maple Ridge

\$1,549,879

LOCATION...LOCATION...LOCATION! Vacant Recently Developed 43270 Sq Ft Lot On City Water and Septic Tank. MINUTES to downtown Maple Ridge & just STEPS to riding trails & EQUESTRIAN Centers! NESTLED amongst the trees, surrounded by nature with PRIVACY galore. Fully CROSS FENCED. Located at the corner of 132nd & 232 St . Good Location for home-based Business. New Lot will be on Septic tank with New Construction.

## **KEY INFORMATION**

MLS® R2950839

Land Only

Silver Valley

o Bedrooms

o Bathrooms

o SF

43,270 SF Lot