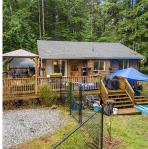

## 2780 Sheringham Point Rd, Sooke

\$650,000

This enchanting 1.25-acre property offers a peaceful escape into nature's embrace. Built in 1992, this cozy 2-bed, 1-bath West Coast Rancher features 855 sq.ft. of tranquil living space surrounded by towering trees. A wrap-around porch welcomes you to relax and breathe in the fresh forest air. Inside, 10-ft vaulted ceilings and large picture windows flood the space with natural light and woodland views. A warm gas fireplace adds charm, while wide-plank laminate floors provide a modern touch. The new kitchen boasts sleek stone countertops and classic cabinetry, with a dining nook perfect for intimate meals. The spacious new 4-piece bathroom offers ample storage and a tucked-away laundry closet. A long, tree-lined driveway leads to a cleared parking area. The sun-dappled forest and fenced play area are ideal for dogs or kids to explore. Just a short walk to Shirley Delicious Café and Sheringham Point Lighthouse, this woodland haven blends seclusion, convenience, and West Coast charm. (id:56120)