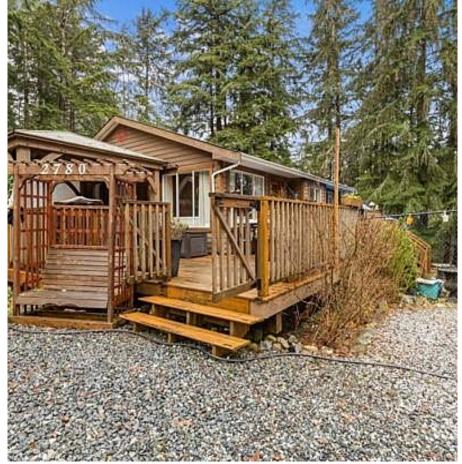

## 2780 Sheringham Point Rd, Sooke

\$650,000

This enchanting 1.25-acre property offers a peaceful escape into nature's embrace. Built in 1992, this cozy 2-bed, 1-bath West Coast Rancher features 855 sq.ft. of tranquil living space surrounded by towering trees. A wrap-around porch welcomes you to relax and breathe in the fresh forest air. Inside, 10-ft vaulted ceilings and large picture windows flood the space with natural light and woodland views. A warm gas fireplace adds charm, while wide-plank laminate floors provide a modern touch. The new kitchen boasts sleek stone countertops and classic cabinetry, with a dining nook perfect for intimate meals. The spacious new 4-piece bathroom offers ample storage and a tucked-away laundry closet. A long, tree-lined driveway leads to a cleared parking area. The sun-dappled forest and fenced play area are ideal for dogs or kids to explore. Just a short walk to Shirley Delicious Café and Sheringham Point Lighthouse, this woodland haven blends seclusion, convenience, and West Coast charm. (id:56120)