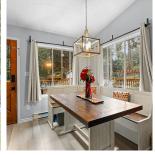

## 2780 Sheringham Point Rd, Sooke

\$650,000

This enchanting 1.25-acre property offers a peaceful escape into nature's embrace. Built in 1992, this cozy 2-bed, 1-bath West Coast Rancher features 855 sq.ft. of tranquil living space surrounded by towering trees. A wrap-around porch welcomes you to relax and breathe in the fresh forest air. Inside, 10-ft vaulted ceilings and large picture windows flood the space with natural light and woodland views. A warm gas fireplace adds charm, while wide-plank laminate floors provide a modern touch. The new kitchen boasts sleek stone countertops and classic cabinetry, with a dining nook perfect for intimate meals. The spacious new 4-piece bathroom offers ample storage and a tucked-away laundry closet. A long, tree-lined driveway leads to a cleared parking area. The sun-dappled forest and fenced play area are ideal for dogs or kids to explore. Just a short walk to Shirley Delicious Café and Sheringham Point Lighthouse, this woodland haven blends seclusion, convenience, and West Coast charm. (id:56120)