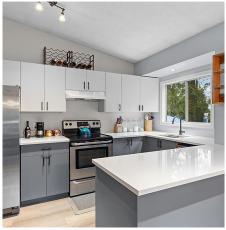

## 2780 Sheringham Point Rd, Sooke

\$650,000

This enchanting 1.25-acre property offers a peaceful escape into nature's embrace. Built in 1992, this cozy 2-bed, 1-bath West Coast Rancher features 855 sq.ft. of tranquil living space surrounded by towering trees. A wrap-around porch welcomes you to relax and breathe in the fresh forest air. Inside, 10-ft vaulted ceilings and large picture windows flood the space with natural light and woodland views. A warm gas fireplace adds charm, while wide-plank laminate floors provide a modern touch. The new kitchen boasts sleek stone countertops and classic cabinetry, with a dining nook perfect for intimate meals. The spacious new 4-piece bathroom offers ample storage and a tucked-away laundry closet. A long, tree-lined driveway leads to a cleared parking area. The sun-dappled forest and fenced play area are ideal for dogs or kids to explore. Just a short walk to Shirley Delicious Café and Sheringham Point Lighthouse, this woodland haven blends seclusion, convenience, and West Coast charm. (id:56120)