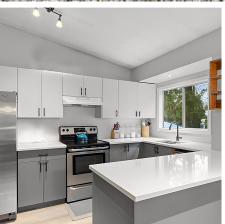

## 2780 Sheringham Point Rd, Sooke

\$650,000

This enchanting 1.25-acre property offers a peaceful escape into nature's embrace. Built in 1992, this cozy 2-bed, 1-bath West Coast Rancher features 855 sq.ft. of tranquil living space surrounded by towering trees. A wrap-around porch welcomes you to relax and breathe in the fresh forest air. Inside, 10-ft vaulted ceilings and large picture windows flood the space with natural light and woodland views. A warm gas fireplace adds charm, while wide-plank laminate floors provide a modern touch. The new kitchen boasts sleek stone countertops and classic cabinetry, with a dining nook perfect for intimate meals. The spacious new 4-piece bathroom offers ample storage and a tucked-away laundry closet. A long, tree-lined driveway leads to a cleared parking area. The sun-dappled forest and fenced play area are ideal for dogs or kids to explore. Just a short walk to Shirley Delicious Café and Sheringham Point Lighthouse, this woodland haven blends seclusion, convenience, and West Coast charm. (id:56120)