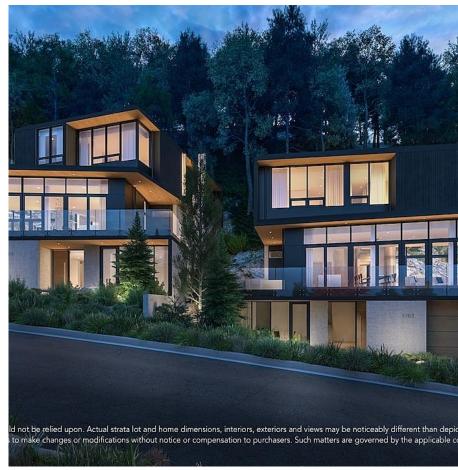

## Sl10 3299 Chippendale Road, West Vancouver

\$5,125,000

Holistically designed by award winning West Coast Modern Architects, BattersbyHowat. This home offers the pinnacle of living in the architecturally significant community and Uplands. This 3 bed + family room, 4.5 bath home offers 3,689 Sq.Ft. of open living positioned to take in light and views. This home features an elevator. The skyline plan features signature British Pacific Properties construction quality. Call today for a construction walk through. E&OE

## **KEY INFORMATION**

MLS® R2951196

Residential Detached

Cypress Park Estates

3 Bedrooms

5 Bathrooms

3,689 SF

8,847 SF Lot

## **FEATURES**

Year Built: 2025

Views: Ocean

Listed By: Engel & Volkers Vancouver