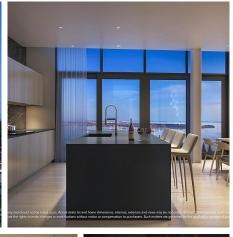

## Sl10 3299 Chippendale Road, West Vancouver

\$5,125,000

Holistically designed by award winning West Coast Modern Architects, BattersbyHowat. This home offers the pinnacle of living in the architecturally significant community and Uplands. This 3 bed + family room, 4.5 bath home offers 3,689 Sq.Ft. of open living positioned to take in light and views. This home features an elevator. The skyline plan features signature British Pacific Properties construction quality. Call today for a construction walk through. E&OE

## **KEY INFORMATION**

MLS® R2951196

Residential Detached

Cypress Park Estates

3 Bedrooms

5 Bathrooms

3,689 SF

8,847 SF Lot

## **FEATURES**

Year Built: 2025

Views: Ocean

Listed By: Engel & Volkers Vancouver