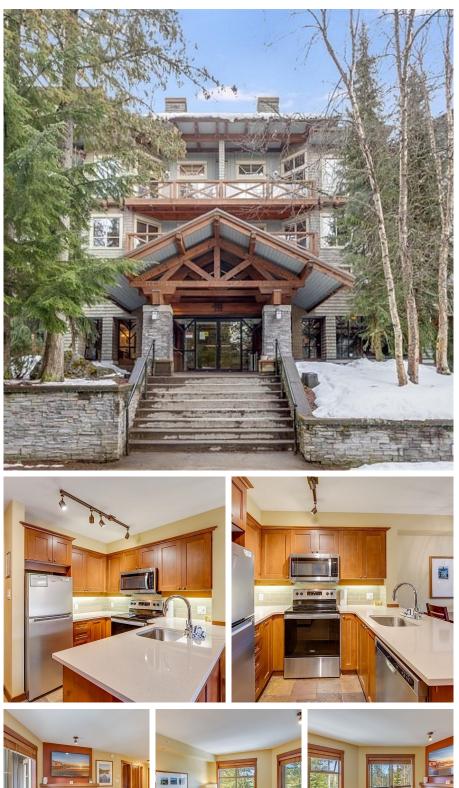

## 411 G4 4653 Blackcomb Way, Whistler

\$219,000

Merideth

Merideth Schutter 604.999.8665 mschutter@rennie.com rennie.com/meridethschutter

THIS COMMUNICATION IS NOT INTENDED TO CAUSE OR INDUCE A BREACH OF AN EXISTING AGREEMENT(S). E.& O.E

This top floor, West facing, 1 bedroom suite at the coveted Horstman House in the Benchlands enjoys loads of sunlight, large deck, full kitchen, W/D and everything you need for a perfect week a month in Whistler all year round. Free village shuttle just outside your front door, heated pool, hot tub, fitness area, underground parking, ski tuning room with ski lockers and a fully staffed front desk. 1/4 share ownership gives 1 week every 4 weeks. Monthly fee includes property taxes, strata fees, TW fees, utilities, repairs/maintenance, building and contents insurance. The front desk is there to assist you with your stay and manage nightly rentals when you can't make it up for your week. Terrific tree views from your top floor deck.

## **KEY INFORMATION**

MLS® R2951205 Residential Attached Benchlands 1 Bedroom 1 Bathroom 637 SF \$410.00 Maintenance Fees

## FEATURES

Year Built: 2000 Views: Trees Listed By: rennie & associates realty ltd.