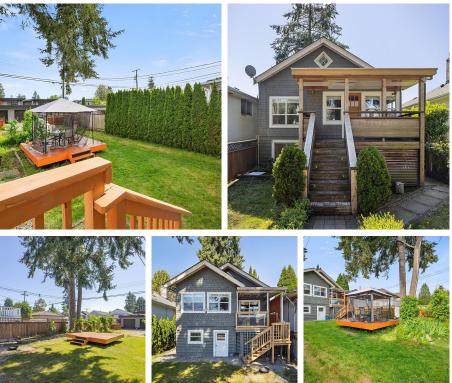

## 255 E 20th Street, North Vancouver

\$1,990,000

This remarkable property in Central Lonsdale boasts five bedrooms and two bathrooms, making it an ideal investment opportunity for generating income. Located in the Duplex zoning RT1 area, this property offers potential for expansion and development, making it a lucrative investment for the savvy buyer. With its prime location and versatile zoning, this property is perfect for those looking to maximize their investment. Open House on Dec. 22nd from 2:00 to 4:00 pm.

## **KEY INFORMATION**

MLS® R2951223 Residential Detached Central Lonsdale 5 Bedrooms 2 Bathrooms 2,000 SF 4,585 SF Lot

## FEATURES

Year Built: 1920 Listed By: Sutton Group-West Coast Realty