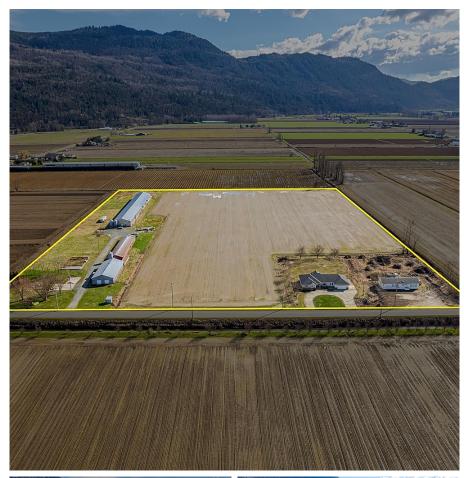

## 40650 No. 5 Road, Abbotsford

\$2,499,000

19.32 Acre with 2 Family Living! The main 2541 sq/ft sprawling rancher with 4 beds/4bath features a great floorplan, 7 ft crawl space and ready for your ideas. Main home is unfinished, as is where is. The second home is a spacious 1848 sq/ft mobile home with 3 bed, 2 bath, living and family room which is previously tenanted for \$1,850 per/mo. Property also features a 48 x 368 2 story layer barn and a secondary pole barn 40 x 90. This parcel features a massive 812 FT frontage and 2 driveways and multiple meters. Lots of Power, 3 meters and City Water!