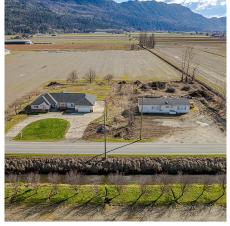

## 40650 No. 5 Road, Abbotsford

\$2,499,000

19.32 Acre with 2 Family Living! The main 2541 sq/ft sprawling rancher with 4 beds/4bath features a great floorplan, 7 ft crawl space and ready for your ideas. Main home is unfinished, as is where is. The second home is a spacious 1848 sq/ft mobile home with 3 bed, 2 bath, living and family room which is previously tenanted for \$1,850 per/mo. Property also features a 48 x 368 2 story layer barn and a secondary pole barn 40 x 90. This parcel features a massive 812 FT frontage and 2 driveways and multiple meters. Lots of Power, 3 meters and City Water!