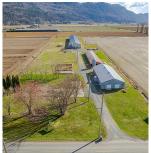

## 40650 No. 5 Road, Abbotsford

\$2,499,000

19.32 Acre with 2 Family Living! The main 2541 sq/ft sprawling rancher with 4 beds/4bath features a great floorplan, 7 ft crawl space and ready for your ideas. Main home is unfinished, as is where is. The second home is a spacious 1848 sq/ft mobile home with 3 bed, 2 bath, living and family room which is previously tenanted for \$1,850 per/mo. Property also features a 48 x 368 2 story layer barn and a secondary pole barn 40 x 90. This parcel features a massive 812 FT frontage and 2 driveways and multiple meters. Lots of Power, 3 meters and City Water!

## **KEY INFORMATION**

MLS® R2951229

Residential Detached

Sumas Prairie

4 Bedrooms

4 Bathrooms

2,541 SF

841,579 SF Lot

## **FEATURES**

Year Built: 2003

Views: Mountains & Sumas Prairie

Listed By: B.C. Farm & Ranch Realty Corp.