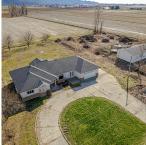

## 40650 No. 5 Road, Abbotsford

\$2,499,000

19.32 Acre with 2 Family Living! The main 2541 sq/ft sprawling rancher with 4 beds/4bath features a great floorplan, 7 ft crawl space and ready for your ideas. Main home is unfinished, as is where is. The second home is a spacious 1848 sq/ft mobile home with 3 bed, 2 bath, living and family room which is previously tenanted for \$1,850 per/mo. Property also features a 48 x 368 2 story layer barn and a secondary pole barn 40 x 90. This parcel features a massive 812 FT frontage and 2 driveways and multiple meters. Lots of Power, 3 meters and City Water!

## **KEY INFORMATION**

MLS® R2951229

Residential Detached

Sumas Prairie

4 Bedrooms

4 Bathrooms

2,541 SF

841,579 SF Lot

## **FEATURES**

Year Built: 2003

Views: Mountains & Sumas Prairie

Listed By: B.C. Farm & Ranch Realty Corp.