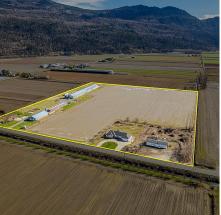

## 40650 No. 5 Road, Abbotsford

\$2,499,000

19.32 Acre with 2 Family Living! The main 2541 sq/ft sprawling rancher with 4 beds/4bath features a great floorplan, 7 ft crawl space and ready for your ideas. Main home is unfinished, as is where is. The second home is a spacious 1848 sq/ft mobile home with 3 bed, 2 bath, living and family room which is previously tenanted for \$1,850 per/mo. Property also features a 48 x 368 2 story layer barn and a secondary pole barn 40 x 90. This parcel features a massive 812 FT frontage and 2 driveways and multiple meters. Lots of Power, 3 meters and City Water!