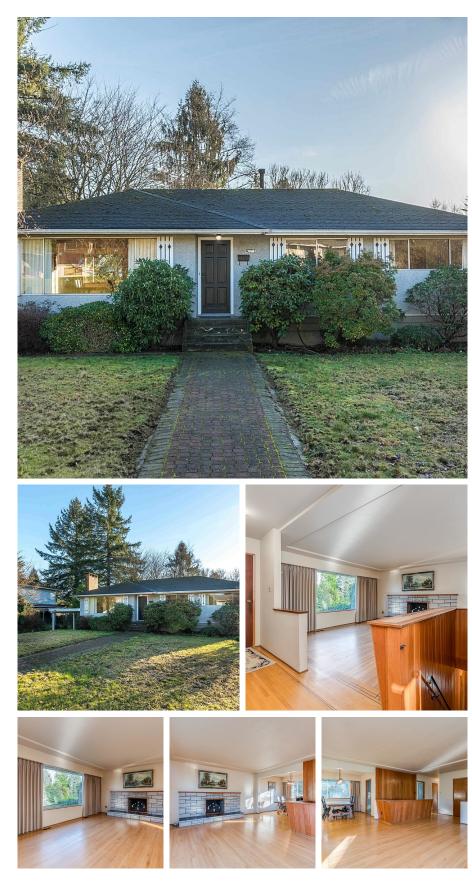

#### INVESTORS DEVELOPERS TAKE NOTE!

Future land assembly, redevelopment potential. See City of Burnaby Bainbridge UVCP, Bainbridge Land Use Map and Phase 3 Revisions designated medium density residential. Very solid family home on large South facing lot (7,635 sq ft) in prestigious Government Road area. Original owner builder, easy rent and hold for future development. Very close to Skytrain, Highway #1, Scotia Barn, Brentwood / Lougheed Mall & SFU. Pristine original hardwood floors, real mahogany paneling, 3 large beds and 1 bath up, kitchen with natural gas stove, 1 large bedroom and bath below (installed 2012). Roof replaced 2012, gas furnace installed 2012, hot water tank 2017. 2 wood burning fireplaces. Basement partially finished. View by appointment only with licensed realtor.

#### **KEY INFORMATION**

MLS® R2951282 Residential Detached Government Road 4 Bedrooms 2 Bathrooms 2,406 SF 7,635 SF Lot

### FEATURES

Year Built: 1960 Listed By: RE/MAX LIFESTYLES REALTY