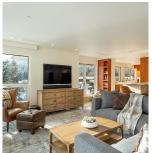

## 501.601 4557 Blackcomb Way, Whistler

\$12,495,000

Positioned front row with demanding views of Whistler and Blackcomb mountains, enjoy enviable ski access from this unique penthouse residence. Spanning over two levels, a flexible floor plan provides ample space to gather with friends and family in one of two large open plan living areas, or on the sun-drenched deck with hot tub. Six spacious bedrooms plus den, mudroom, and access to all the amenities offered at the Le Chamois including fitness centre, outdoor heated pool, and underground parking make for comfortable extended stays. Located at the base of Blackcomb Mountain with convenient access to the new high-speed Blackcomb Gondola, magic chairlift, shops, and restaurants, it doesn't get better than this. Nightly rentals & unlimited owner usage permitted.