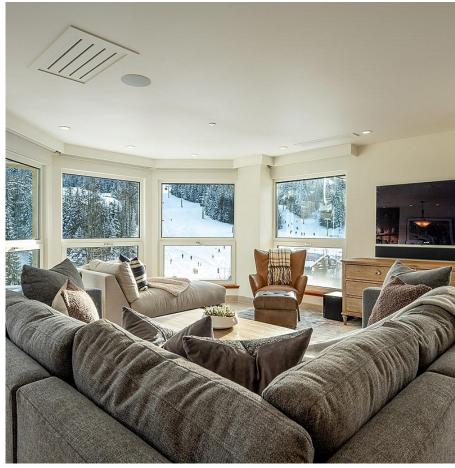

## 501.601 4557 Blackcomb Way, Whistler

\$12,495,000

Positioned front row with demanding views of Whistler and Blackcomb mountains, enjoy enviable ski access from this unique penthouse residence. Spanning over two levels, a flexible floor plan provides ample space to gather with friends and family in one of two large open plan living areas, or on the sun-drenched deck with hot tub. Six spacious bedrooms plus den, mudroom, and access to all the amenities offered at the Le Chamois including fitness centre, outdoor heated pool, and underground parking make for comfortable extended stays. Located at the base of Blackcomb Mountain with convenient access to the new high-speed Blackcomb Gondola, magic chairlift, shops, and restaurants, it doesn't get better than this. Nightly rentals & unlimited owner usage permitted.