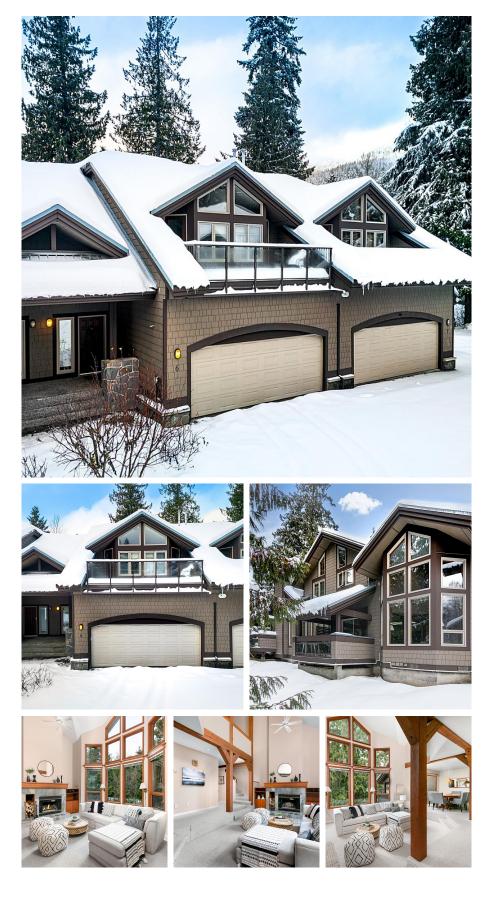

## 6 2200 Taylor Way, Whistler

\$2,595,000

Experience the pinnacle of Whistler living at 6 Baseline, a beautiful townhome in Whistler Creekside. Nestled in a quiet cul-de-sac corner, this home boasts expansive windows, vaulted ceilings, and an open concept living area filled with natural light. In winter, relax by the wood-burning fireplace while enjoying views of snow-covered trees. Featuring 3 bedrooms, a versatile flex space, 2 decks (one perfect for a hot tub installation and the other with stunning mountain views), a doublecar garage, and green space for enjoyment with family, friends, or pets. Just steps from Alpha Lake Park, enjoy tennis, beach access, and more yearround. A 10-minute walk to Creekside Village offers world-class skiing, biking, dining, and shopping.