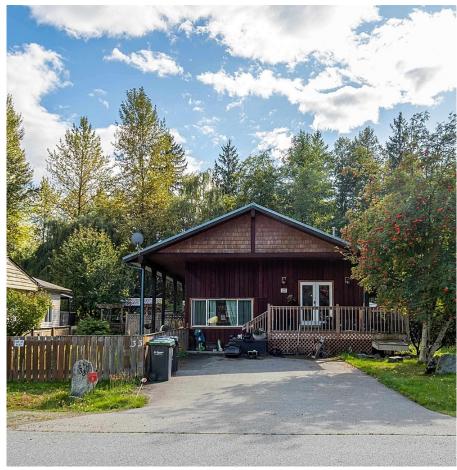

## 33 Bracken Park Way, Squamish

\$979,000

Located in a peaceful Brackendale cul-de-sac, this property presents a rare opportunity to enter the Squamish market, especially for DIY enthusiasts or craftspeople seeking additional space for their creative projects. The standout feature is the large garage and heated workshop space. The home is situated on a fully fenced lot of nearly 8,000 SOFT and offers ample parking with its large driveway, a west-facing deck to enjoy stunning sunsets over the Tantalus Mountain Range, and plenty of space for outdoor activities. Conveniently located within walking distance of schools, shops, and restaurants, and just a 45-minute drive to Vancouver and 35 minutes from Whistler, this home combines affordability with exceptional value, making it one of Squamish's best options for detached single-fam

## **KEY INFORMATION**

MLS® R2951278

Residential Detached

Brackendale

4 Bedrooms

2 Bathrooms

1,600 SF

7,920 SF Lot