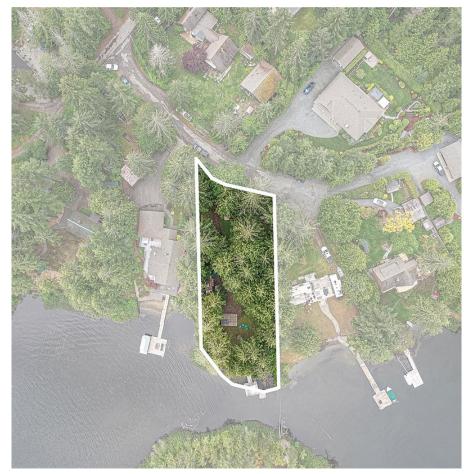

## 2055 Sweet Gale Pl, Shawnigan Lake

\$1,159,900

Lake Living Opportunity. Build your dream home on this ready to go lot. There is already in place a year round dock to use and is well protected for calm waters.. Also a boat launch ramp. This lot is .4 of an acre with almost 80' of waterfront and a depth of 224'. This is on a no thru road and does give lots of privacy. Hydro is in place, sewer and water for 2 RV hook ups. Lot plan with utility lines is available on request. Make your dream of lake front living a reality. (id:56120)