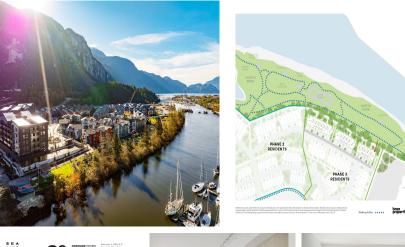

## 38097 Helm Way, Squamish

\$1,393,900

Presenting the final collection of Parkside Homes the most sought-after location in the desirable SEAandSKY community by Bosa Properties & Kingswood Properties. Located along the shoreline community park, this CORNER 3 bed + flex home is one of only two in the community and has incredible views of the blind channel on one side and the Chief on the other. Premium upgrades include - air conditioning, Bosch & Miele appliances, heated entryways and ensuite washrooms, premium washer/dryer, vinyl flooring throughout and more. Steps away from the future 17,000 sq ft Activity Centre and pedestrian bridge to downtown. The bridge is under construction and completing this winter. Don't miss your final opportunity to own a Parkside home at SEAandSKY!

## FEATURES

SEA

A N D S K Y

> Year Built: 2024 Views: water, park, marina, Chief Listed By: Bosa Properties Realty Inc.