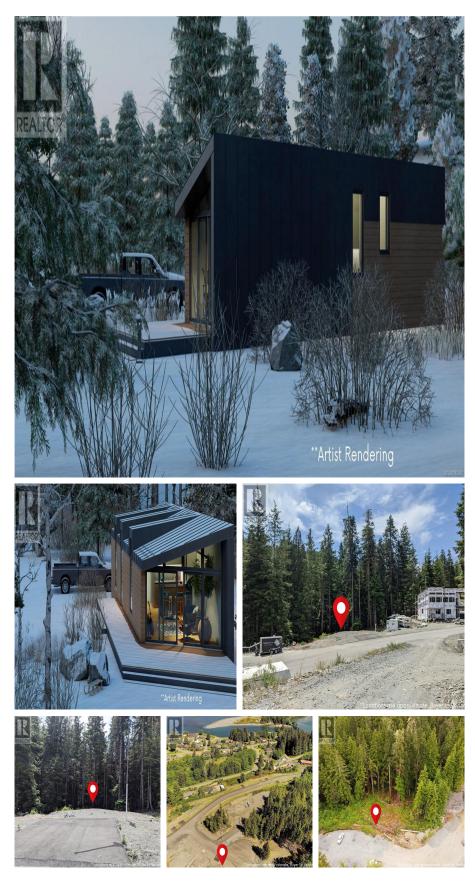

## 16926 Beachview Close, Port Renfrew

\$268,500

Walking distance to beach! Want to be able to build new but don't know where to start? Welcome to 16926 Beachview Close! Nestled amongst the forest along the beautiful Baird Creek, enjoy your forest views from the privacy of your home in Beachview Rise, knowing that the ocean and mountain views are just seconds away! Homes on either side are brand new! Bring your builder of choice or use existing house plan. This shovel ready lot is fully serviced and includes: hydro, telecommunications & sewage. Located in Port Renfrew, this community is next to the Fire Hall, Elementary school, Post Office, Library, Community & Rec Centre with 3 EV Chargers and gas station. Take advantage of nature at your doorstep! Just 2 hours from Victoria and Nanaimo, this community offers views of Port San Juan, marinas, surfing, forests, world class salmon fishing, and 100+ km of trails. Imagine investing into Tofino before it got popular, this is your chance! Check out our link below or call to book a viewing. (id:56120)