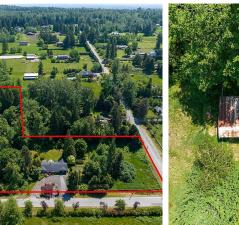

## 320 192 Street, Surrey

\$2,680,000

COUNTRY QUIET CITY CLOSE, Enjoy the best of country living at Ellenbrook Estates, a country neighbourhood in the Hazelmere area of South Surrey! 5 ACRES of serenity and offers a spacious 2100 square foot rancher ready for your updating ideas. 3 bedroom, 3 baths, family room and an XL rec room/games room, double garage, lots parking, barn and outbuildings. Enjoy the solitude and country setting, tranquil backyard and Jenkins Creek for your relaxation. The bare land strata community is peaceful and private, just minutes away from Hwy 15, 99 and easy access to major routes to Vancouver, US border, and Langley.