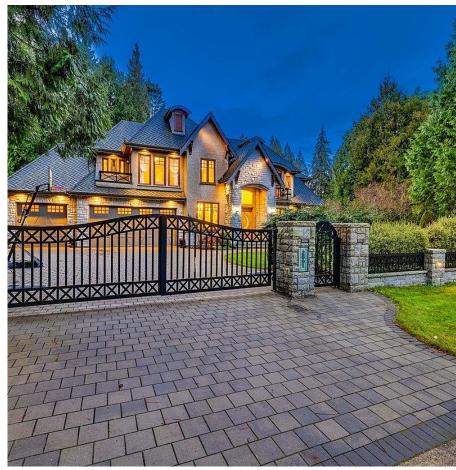

## **2891 138 Street, Surrey**

\$6,888,000

Elegant Estate in one of South Surrey's most desirable location Elgin/Chantrell. A masterpiece of craftsmanship with compliments of marble, tile and attention to every detail. The many features include elevator, spice kitchen, Miele appliances, radiant in floor heating, 2 laundry on upper level, sauna, gym, wine cellar, theatre room, hot tub. Separate self contained coach house 1000 sq.ft not included in square footage. Exterior all natural stone cladding and rock dash stucco. This magnificent home is situated on a 32,422.00 ft lot serine setting backing ravine and green space. Chantrell Creek Elementary and Elgin Park Secondary catchment.