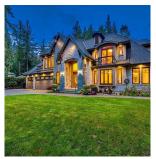

## **2891 138 Street, Surrey**

\$6,888,000

Elegant Estate in one of South Surrey's most desirable location Elgin/Chantrell. A masterpiece of craftsmanship with compliments of marble, tile and attention to every detail. The many features include elevator, spice kitchen, Miele appliances, radiant in floor heating, 2 laundry on upper level, sauna, gym, wine cellar, theatre room, hot tub. Separate self contained coach house 1000 sq.ft not included in square footage. Exterior all natural stone cladding and rock dash stucco. This magnificent home is situated on a 32,422.00 ft lot serine setting backing ravine and green space. Chantrell Creek Elementary and Elgin Park Secondary catchment.