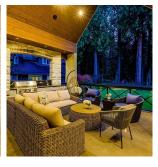

## **2891 138 Street, Surrey**

\$6,888,000

Elegant Estate in one of South Surrey's most desirable location Elgin/Chantrell. A masterpiece of craftsmanship with compliments of marble, tile and attention to every detail. The many features include elevator, spice kitchen, Miele appliances, radiant in floor heating, 2 laundry on upper level, sauna, gym, wine cellar, theatre room, hot tub. Separate self contained coach house 1000 sq.ft not included in square footage. Exterior all natural stone cladding and rock dash stucco. This magnificent home is situated on a 32,422.00 ft lot serine setting backing ravine and green space. Chantrell Creek Elementary and Elgin Park Secondary catchment.