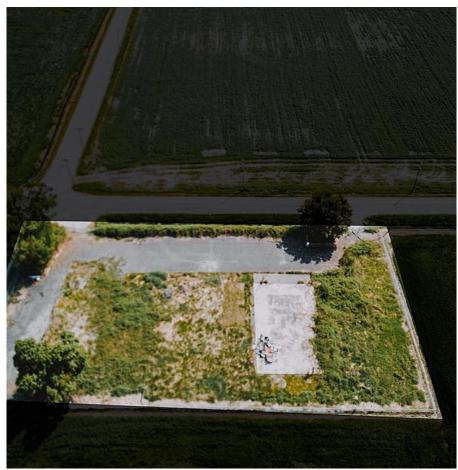

## 31987 Townshipline Road, Abbotsford

\$1,328,000

RARE FIND, INSTITUTIONAL ZONING 1.19
Acres.(51,836.4 Sq Ft) Potential Estate Home
Building Lot on massive two road frontage. This is
a bare lot. Currently Zoned as P3 - Potential City
Staff Support for OCP amendment and rezoning
to Agriculture allowing AGRI business and new
home construction. Bonus - Massive three lane
driveway down entire length of lot with 2 Separate
Gates on each side of property, Gated children's
play space 50' x 75' area, Paved enclosed space
115' x 40' for B-BALL, sports or parking.