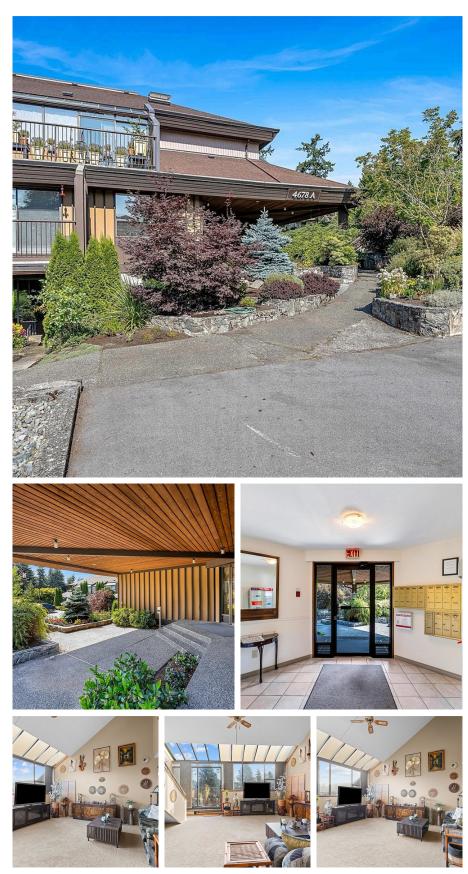

## 583-a 4678 Elk Lake Dr, Saanich

\$499,000

Loft Style Living! Set in the well-managed Royal Oak Estates complex, this sizable 2-bedroom loft provides a desirable, top-floor living experience. This condo is perfectly positioned for easy access to transit, amenities, schools, Saanich Commonwealth Place and the walking trails of Elk and Beaver Lake. The living space is framed by oversized windows and 16-foot vaulted ceilings, creating a bright and airy atmosphere. Enjoy a wellappointed kitchen, dedicated dining space and a sunny south east-facing balcony. Upstairs, both bedrooms are generously sized, offering plenty of room for storage and comfort. Additional features include a parking space (CP), separate storage and laundry just steps down the hall. The building offers a high level of convenience. It is rentable and heat, hot water and hydro are included in the strata fees, making for a truly hassle-free lifestyle. (id:56120)