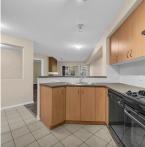

## 315 9283 Government Street, Burnaby

\$588,000

Welcome to Sandlewood by Polygon! This onebedroom unit, plus an open flex room, encompasses a total living area of 780 sq. ft. It features a spacious open-concept layout that includes a generous dining and living room, a large bedroom with a walk-in closet, a four-piece bathroom with dual sinks, in-suite laundry, and a balcony that's perfect for small gatherings or entertaining. The atmosphere resembles that of a Whistler resort, complete with an outdoor pool, sauna/steam room, hot tub, fitness center, games room, yoga studio, and mini-golf center! It's just a short walk to Lougheed Mall and SkyTrain, as well as parks, shopping, and more! The unit comes with one parking stall, and pets and rentals are permitted.