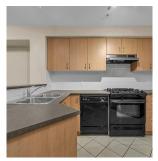

## 315 9283 Government Street, Burnaby

\$588,000

Welcome to Sandlewood by Polygon! This onebedroom unit, plus an open flex room, encompasses a total living area of 780 sq. ft. It features a spacious open-concept layout that includes a generous dining and living room, a large bedroom with a walk-in closet, a four-piece bathroom with dual sinks, in-suite laundry, and a balcony that's perfect for small gatherings or entertaining. The atmosphere resembles that of a Whistler resort, complete with an outdoor pool, sauna/steam room, hot tub, fitness center, games room, yoga studio, and mini-golf center! It's just a short walk to Lougheed Mall and SkyTrain, as well as parks, shopping, and more! The unit comes with one parking stall, and pets and rentals are permitted.