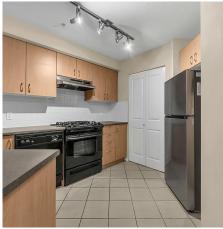

## 315 9283 Government Street, Burnaby

\$588,000

Welcome to Sandlewood by Polygon! This onebedroom unit, plus an open flex room, encompasses a total living area of 780 sq. ft. It features a spacious open-concept layout that includes a generous dining and living room, a large bedroom with a walk-in closet, a four-piece bathroom with dual sinks, in-suite laundry, and a balcony that's perfect for small gatherings or entertaining. The atmosphere resembles that of a Whistler resort, complete with an outdoor pool, sauna/steam room, hot tub, fitness center, games room, yoga studio, and mini-golf center! It's just a short walk to Lougheed Mall and SkyTrain, as well as parks, shopping, and more! The unit comes with one parking stall, and pets and rentals are permitted.