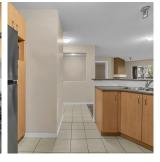

## 315 9283 Government Street, Burnaby

\$588,000

Welcome to Sandlewood by Polygon! This onebedroom unit, plus an open flex room, encompasses a total living area of 780 sq. ft. It features a spacious open-concept layout that includes a generous dining and living room, a large bedroom with a walk-in closet, a four-piece bathroom with dual sinks, in-suite laundry, and a balcony that's perfect for small gatherings or entertaining. The atmosphere resembles that of a Whistler resort, complete with an outdoor pool, sauna/steam room, hot tub, fitness center, games room, yoga studio, and mini-golf center! It's just a short walk to Lougheed Mall and SkyTrain, as well as parks, shopping, and more! The unit comes with one parking stall, and pets and rentals are permitted.