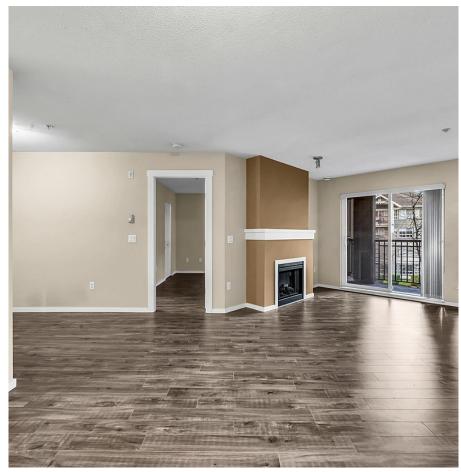

## 315 9283 Government Street, Burnaby

\$588,000

Welcome to Sandlewood by Polygon! This onebedroom unit, plus an open flex room, encompasses a total living area of 780 sq. ft. It features a spacious open-concept layout that includes a generous dining and living room, a large bedroom with a walk-in closet, a four-piece bathroom with dual sinks, in-suite laundry, and a balcony that's perfect for small gatherings or entertaining. The atmosphere resembles that of a Whistler resort, complete with an outdoor pool, sauna/steam room, hot tub, fitness center, games room, yoga studio, and mini-golf center! It's just a short walk to Lougheed Mall and SkyTrain, as well as parks, shopping, and more! The unit comes with one parking stall, and pets and rentals are permitted.