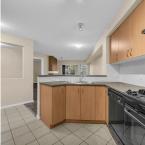

## 315 9283 Government Street, Burnaby

\$588,000

Welcome to Sandlewood by Polygon! This onebedroom unit, plus an open flex room, encompasses a total living area of 780 sq. ft. It features a spacious open-concept layout that includes a generous dining and living room, a large bedroom with a walk-in closet, a four-piece bathroom with dual sinks, in-suite laundry, and a balcony that's perfect for small gatherings or entertaining. The atmosphere resembles that of a Whistler resort, complete with an outdoor pool, sauna/steam room, hot tub, fitness center, games room, yoga studio, and mini-golf center! It's just a short walk to Lougheed Mall and SkyTrain, as well as parks, shopping, and more! The unit comes with one parking stall, and pets and rentals are permitted.