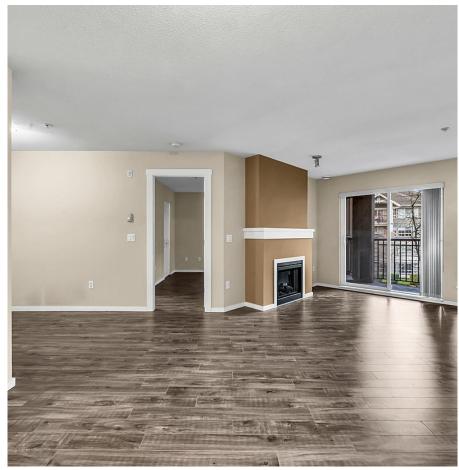

## 315 9283 Government Street, Burnaby

\$588,000

Welcome to Sandlewood by Polygon! This onebedroom unit, plus an open flex room, encompasses a total living area of 780 sq. ft. It features a spacious open-concept layout that includes a generous dining and living room, a large bedroom with a walk-in closet, a four-piece bathroom with dual sinks, in-suite laundry, and a balcony that's perfect for small gatherings or entertaining. The atmosphere resembles that of a Whistler resort, complete with an outdoor pool, sauna/steam room, hot tub, fitness center, games room, yoga studio, and mini-golf center! It's just a short walk to Lougheed Mall and SkyTrain, as well as parks, shopping, and more! The unit comes with one parking stall, and pets and rentals are permitted.