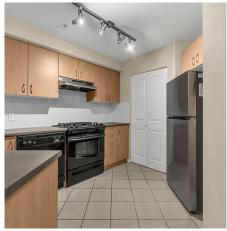

## 315 9283 Government Street, Burnaby

\$588,000

Welcome to Sandlewood by Polygon! This onebedroom unit, plus an open flex room, encompasses a total living area of 780 sq. ft. It features a spacious open-concept layout that includes a generous dining and living room, a large bedroom with a walk-in closet, a four-piece bathroom with dual sinks, in-suite laundry, and a balcony that's perfect for small gatherings or entertaining. The atmosphere resembles that of a Whistler resort, complete with an outdoor pool, sauna/steam room, hot tub, fitness center, games room, yoga studio, and mini-golf center! It's just a short walk to Lougheed Mall and SkyTrain, as well as parks, shopping, and more! The unit comes with one parking stall, and pets and rentals are permitted.