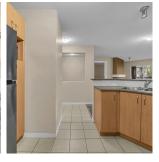

## 315 9283 Government Street, Burnaby

\$588,000

Welcome to Sandlewood by Polygon! This onebedroom unit, plus an open flex room, encompasses a total living area of 780 sq. ft. It features a spacious open-concept layout that includes a generous dining and living room, a large bedroom with a walk-in closet, a four-piece bathroom with dual sinks, in-suite laundry, and a balcony that's perfect for small gatherings or entertaining. The atmosphere resembles that of a Whistler resort, complete with an outdoor pool, sauna/steam room, hot tub, fitness center, games room, yoga studio, and mini-golf center! It's just a short walk to Lougheed Mall and SkyTrain, as well as parks, shopping, and more! The unit comes with one parking stall, and pets and rentals are permitted.