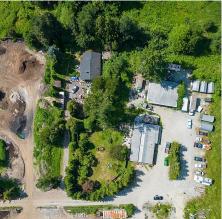

## 23519 Lougheed Highway, Maple Ridge

\$3,499,800

LOCATION! Amazing Investment Potential. Almost 5 flat acres on Lougheed Highway with huge frontage. Invest for the future. Property currently has 2 rental suites a house (currently being renovated. Empty) and a park model trailer with additions and large lean-to building all tenanted. Opportunities for possible business development currently zoned residential but adjacent to commercial property zoned the same. Backs on the Albion parkland. Your opportunity awaits. Open up your own winery, equestrian facility or a variety of home based businesses with PRIME HIGH TRAFFIC HIGHWAY FRONTAGE.