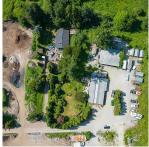

## 23519 Lougheed Highway, Maple Ridge

\$3,499,800

LOCATION! Amazing Investment Potential. Almost 5 flat acres on Lougheed Highway with huge frontage. Invest for the future. Property currently has 2 rental suites a house (currently being renovated. Empty) and a park model trailer with additions and large lean-to building all tenanted. Opportunities for possible business development currently zoned residential but adjacent to commercial property zoned the same. Backs on the Albion parkland. Your opportunity awaits. Open up your own winery, equestrian facility or a variety of home based businesses with PRIME HIGH TRAFFIC HIGHWAY FRONTAGE.