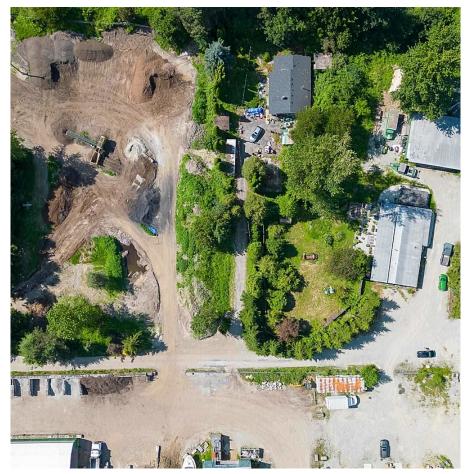

## 23519 Lougheed Highway, Maple Ridge

\$3,499,800

LOCATION! Amazing Investment Potential. Almost 5 flat acres on Lougheed Highway with huge frontage. Invest for the future. Property currently has 2 rental suites a house (currently being renovated. Empty) and a park model trailer with additions and large lean-to building all tenanted. Opportunities for possible business development currently zoned residential but adjacent to commercial property zoned the same. Backs on the Albion parkland. Your opportunity awaits. Open up your own winery, equestrian facility or a variety of home based businesses with PRIME HIGH TRAFFIC HIGHWAY FRONTAGE.