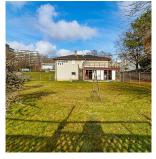

## 881 Mckenzie Ave, Saanich

\$1,100,000

Huge 11,365 foot lot on prime development corridor. Although this well built, 1956 home, is in decent shape and could have more life left with a refresh, the real potential lies within the land. This 134 x 85 foot lot is on the transportation corridor of McKenzie. Earmarked for much higher density in the future by Saanich. The flat land is set down from the road, further reducing any excavation costs. A pretty straightforward start to something new. The next buyer has a number of options or could look to add additional pieces to create a bigger project. In the interim, the home could be rented with minimal updating. Reach out for additional information or to come have a look. (id:56120)