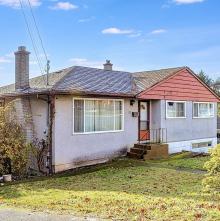

## 881 Mckenzie Ave, Saanich

\$1,100,000

Huge 11,365 foot lot on prime development corridor. Although this well built, 1956 home, is in decent shape and could have more life left with a refresh, the real potential lies within the land. This 134 x 85 foot lot is on the transportation corridor of McKenzie. Earmarked for much higher density in the future by Saanich. The flat land is set down from the road, further reducing any excavation costs. A pretty straightforward start to something new. The next buyer has a number of options or could look to add additional pieces to create a bigger project. In the interim, the home could be rented with minimal updating. Reach out for additional information or to come have a look. (id:56120)