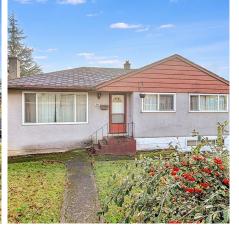

## 881 Mckenzie Ave, Saanich

\$1,100,000

Huge 11,365 foot lot on prime development corridor. Although this well built, 1956 home, is in decent shape and could have more life left with a refresh, the real potential lies within the land. This 134 x 85 foot lot is on the transportation corridor of McKenzie. Earmarked for much higher density in the future by Saanich. The flat land is set down from the road, further reducing any excavation costs. A pretty straightforward start to something new. The next buyer has a number of options or could look to add additional pieces to create a bigger project. In the interim, the home could be rented with minimal updating. Reach out for additional information or to come have a look. (id:56120)