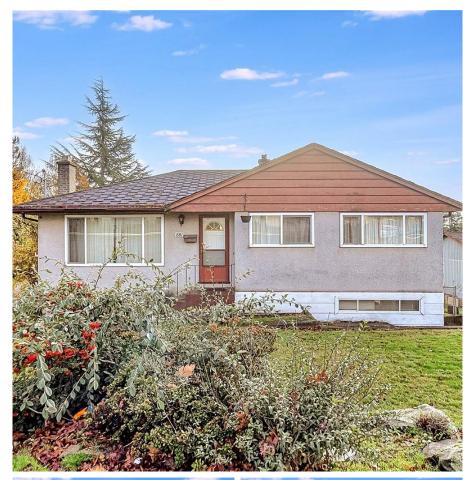

## 881 Mckenzie Ave, Saanich

\$1,100,000

Huge 11,365 foot lot on prime development corridor. Although this well built, 1956 home, is in decent shape and could have more life left with a refresh, the real potential lies within the land. This 134 x 85 foot lot is on the transportation corridor of McKenzie. Earmarked for much higher density in the future by Saanich. The flat land is set down from the road, further reducing any excavation costs. A pretty straightforward start to something new. The next buyer has a number of options or could look to add additional pieces to create a bigger project. In the interim, the home could be rented with minimal updating. Reach out for additional information or to come have a look. (id:56120)