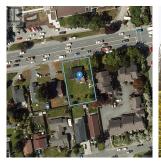

## 881 Mckenzie Ave, Saanich

\$1,100,000

Huge 11,365 foot lot on prime development corridor. Although this well built, 1956 home, is in decent shape and could have more life left with a refresh, the real potential lies within the land. This 134 x 85 foot lot is on the transportation corridor of McKenzie. Earmarked for much higher density in the future by Saanich. The flat land is set down from the road, further reducing any excavation costs. A pretty straightforward start to something new. The next buyer has a number of options or could look to add additional pieces to create a bigger project. In the interim, the home could be rented with minimal updating. Reach out for additional information or to come have a look. (id:56120)