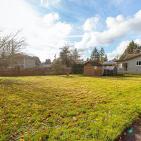

## 881 Mckenzie Ave, Saanich

\$1,100,000

Huge 11,365 foot lot on prime development corridor. Although this well built, 1956 home, is in decent shape and could have more life left with a refresh, the real potential lies within the land. This 134 x 85 foot lot is on the transportation corridor of McKenzie. Earmarked for much higher density in the future by Saanich. The flat land is set down from the road, further reducing any excavation costs. A pretty straightforward start to something new. The next buyer has a number of options or could look to add additional pieces to create a bigger project. In the interim, the home could be rented with minimal updating. Reach out for additional information or to come have a look. (id:56120)