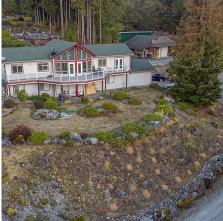

## 12302 Cardinal Place, Mission

\$2,250,000

Nestled on a fully fenced 4.45-acre lot, this custom-built rancher w/ basement offers the perfect blend of privacy and luxury. With a thoughtfully designed walk out basement suite, the home provides 2,600 sqft of living space and is equipped with an alarm system. The attached 2 car garage is accessible from the basement level. The Shop on the property is 1200 SqFt with a generator that can do 3 phase power if needed, perfect for a home business like welding. Telus pure fiber internet. Enjoy the tranquility of this private paradise with a view of Mt Baker from the top portion of property which is flat and useable land. Great location to host weddings considering the private flat acre with a view just steps up from the beautiful gazebo. Gorgeous log community hall walking distance away.