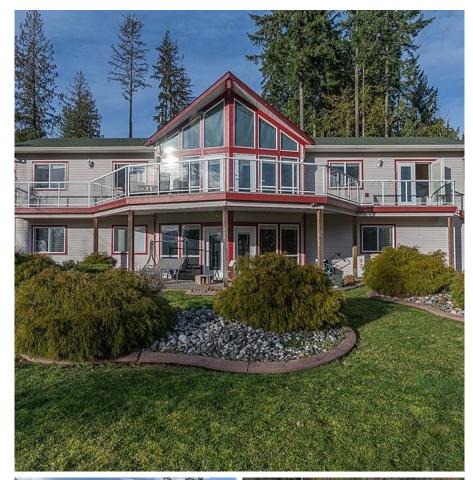

## 12302 Cardinal Place, Mission

\$2,250,000

Nestled on a fully fenced 4.45-acre lot, this custom-built rancher w/ basement offers the perfect blend of privacy and luxury. With a thoughtfully designed walk out basement suite, the home provides 2,600 sqft of living space and is equipped with an alarm system. The attached 2 car garage is accessible from the basement level. The Shop on the property is 1200 SqFt with a generator that can do 3 phase power if needed, perfect for a home business like welding. Telus pure fiber internet. Enjoy the tranquility of this private paradise with a view of Mt Baker from the top portion of property which is flat and useable land. Great location to host weddings considering the private flat acre with a view just steps up from the beautiful gazebo. Gorgeous log community hall walking distance away.