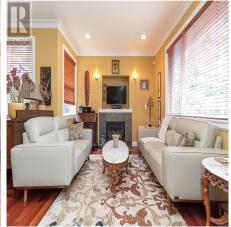

## 2561 Magnum Pl, View Royal

\$1,064,000

This home has been lovingly maintained by the original owner and is located in the highly soughtafter View Royal area, nestled on a private road close to everything you need. Enjoy direct access to Galloping Goose trail for bike rides downtown, as well as being near schools, Victoria General Hospital, bus routes, and Highlands Pacific Golf Course. This executive-style, level-entry family home boasts high-quality finishes throughout, with two thoughtfully designed levels. The spacious kitchen features custom granite countertops and cabinetry, while the elegant formal dining area provides a perfect space for entertaining. The home offers 3 bedrooms & 3 bathrooms, including a generously sized master suite with walk-in closet & 4-piece bathroom with radiant heated slate flooring. Additional highlights include a double-car garage and a low-maintenance, secure cedarfenced yard. With its exceptional location and solid foundation, this home is ready for the next family to make it their own! (id:56120)