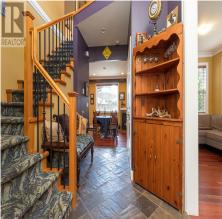

## 2561 Magnum Pl, View Royal

\$1,064,000

This home has been lovingly maintained by the original owner and is located in the highly soughtafter View Royal area, nestled on a private road close to everything you need. Enjoy direct access to Galloping Goose trail for bike rides downtown, as well as being near schools, Victoria General Hospital, bus routes, and Highlands Pacific Golf Course. This executive-style, level-entry family home boasts high-quality finishes throughout, with two thoughtfully designed levels. The spacious kitchen features custom granite countertops and cabinetry, while the elegant formal dining area provides a perfect space for entertaining. The home offers 3 bedrooms & 3 bathrooms, including a generously sized master suite with walk-in closet & 4-piece bathroom with radiant heated slate flooring. Additional highlights include a double-car garage and a low-maintenance, secure cedarfenced yard. With its exceptional location and solid foundation, this home is ready for the next family to make it their own! (id:56120)