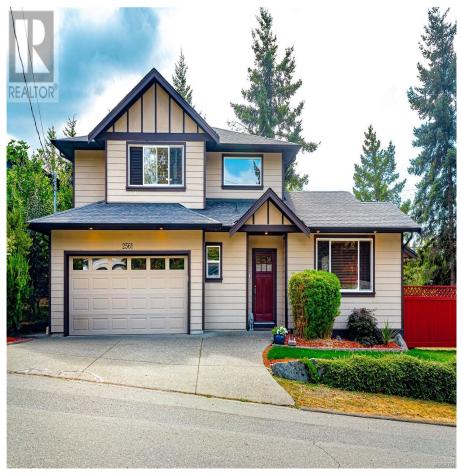

## 2561 Magnum Pl, View Royal

\$1,064,000

This home has been lovingly maintained by the original owner and is located in the highly soughtafter View Royal area, nestled on a private road close to everything you need. Enjoy direct access to Galloping Goose trail for bike rides downtown, as well as being near schools, Victoria General Hospital, bus routes, and Highlands Pacific Golf Course. This executive-style, level-entry family home boasts high-quality finishes throughout, with two thoughtfully designed levels. The spacious kitchen features custom granite countertops and cabinetry, while the elegant formal dining area provides a perfect space for entertaining. The home offers 3 bedrooms & 3 bathrooms, including a generously sized master suite with walk-in closet & 4-piece bathroom with radiant heated slate flooring. Additional highlights include a double-car garage and a low-maintenance, secure cedarfenced yard. With its exceptional location and solid foundation, this home is ready for the next family to make it their own! (id:56120)