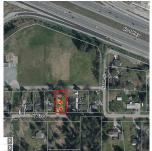

## 17695 97 Avenue, Surrey

\$2,200,000

Great Holding property! This RARE opportunity is located within the Anniedale-Tynehead NCP of Surrey, designated for IL (Light Industrial). The over-sized 12,720 SqFt FLAT LOT with 82' frontage by 155' depth, strategically positioned at the intersection of HWY 15 and HWY 1. The property is surrounded by temporary use applications of outdoor storage and truck parking, as well as active development applications for light industrial use. It also includes a mechanic's shop, built with the City's permit, providing extra income potential while planning for redevelopment. The house is sold as-is, the value mainly in the land. Easy access to the Port Mann Bridge, Golden Ears Bridge, and major highway. Perfectly located for opportunities in a rapidly growing industrial corridor.