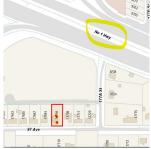

## 17695 97 Avenue, Surrey

\$2,200,000

Great Holding property! This RARE opportunity is located within the Anniedale-Tynehead NCP of Surrey, designated for IL (Light Industrial). The over-sized 12,720 SqFt FLAT LOT with 82' frontage by 155' depth, strategically positioned at the intersection of HWY 15 and HWY 1. The property is surrounded by temporary use applications of outdoor storage and truck parking, as well as active development applications for light industrial use. It also includes a mechanic's shop, built with the City's permit, providing extra income potential while planning for redevelopment. The house is sold as-is, the value mainly in the land. Easy access to the Port Mann Bridge, Golden Ears Bridge, and major highway. Perfectly located for opportunities in a rapidly growing industrial corridor.