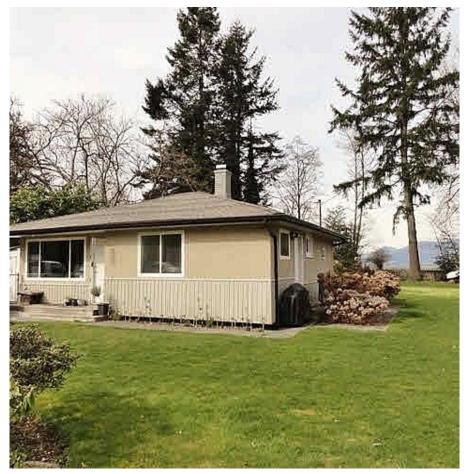

## 17695 97 Avenue, Surrey

\$2,200,000

Great Holding property! This RARE opportunity is located within the Anniedale-Tynehead NCP of Surrey, designated for IL (Light Industrial). The over-sized 12,720 SqFt FLAT LOT with 82' frontage by 155' depth, strategically positioned at the intersection of HWY 15 and HWY 1. The property is surrounded by temporary use applications of outdoor storage and truck parking, as well as active development applications for light industrial use. It also includes a mechanic's shop, built with the City's permit, providing extra income potential while planning for redevelopment. The house is sold as-is, the value mainly in the land. Easy access to the Port Mann Bridge, Golden Ears Bridge, and major highway. Perfectly located for opportunities in a rapidly growing industrial corridor.

## **KEY INFORMATION**

MLS® R2951761

Residential Detached

Port Kells

2 Bedrooms

1 Bathroom

927 SF

12,720 SF Lot

## **FEATURES**

Year Built: 1957

Listed By: Sutton Group - 1st West Realty