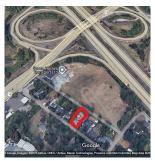

## 17695 97 Avenue, Surrey

\$2,200,000

Great Holding property! This RARE opportunity is located within the Anniedale-Tynehead NCP of Surrey, designated for IL (Light Industrial). The over-sized 12,720 SqFt FLAT LOT with 82' frontage by 155' depth, strategically positioned at the intersection of HWY 15 and HWY 1. The property is surrounded by temporary use applications of outdoor storage and truck parking, as well as active development applications for light industrial use. It also includes a mechanic's shop, built with the City's permit, providing extra income potential while planning for redevelopment. The house is sold as-is, the value mainly in the land. Easy access to the Port Mann Bridge, Golden Ears Bridge, and major highway. Perfectly located for opportunities in a rapidly growing industrial corridor.