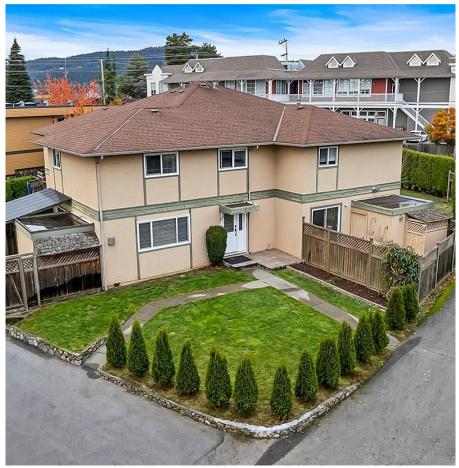

## 4 1945 Lisnoe Ave, Central Saanich

\$729,000

Rarely available - wonderful townhome in a unique, small complex known as Malen Court, situated on a quiet cul-de-sac just steps from Saanichton Village. Very private & quiet 3 bedroom, 2 bathrooms plus office. You'll appreciate the spacious, bright living room, large, bright dining area and updated kitchen. Great, sunny, south-facing, fenced patio area for outdoor living and entertaining. Workshop/storage shed is a bonus accessed from the patio. Lots of storage throughout including the main floor laundry. Updated bath up. Office currently used as extra storage area. Easy care landscaping with some lawn irrigation. 2 parking spots include plus additional visitor spaces on site. Walking distance to nearby parks, transit, restaurants and retail. Competent self-managed strata. No age restrictions & no size restriction on pets; BBQs allowed; unrestricted rentals. (id:56120)

## **KEY INFORMATION**

MLS® 983512

Residential Attached

Saanichton

3 Bedrooms

2 Bathrooms

1,566 SF

1,584 SF Lot