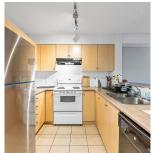

## 2322 244 Sherbrooke Street, New Westminster

\$509,000

Welcome to Copperstone!! No wasted space in this efficient 1 bedroom plus den unit in New Westminster's Copperstone development. Offering an open concept floorplan with laminate flooring in the livingroom, a spacious covered patio overlooking the courtyard. Situated on the quiet side of this fantastic rainscreened building which allows rentals, is pet friendly, has an on-site caretaker, security fob entry system and secure underground parking which has tons of visitor parking for all of your guests. It is the perfect for the first home buyer or investor. All in an excellent location in the heart of Sapperton within walking distance to hospital, skytrain, brewery district, Starbucks, shops and plenty of restaurants including Brown's Social House. Please contact us for private showing.