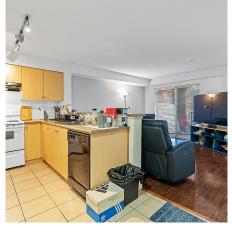

## 2322 244 Sherbrooke Street, New Westminster

\$509,000

Welcome to Copperstone!! No wasted space in this efficient 1 bedroom plus den unit in New Westminster's Copperstone development. Offering an open concept floorplan with laminate flooring in the livingroom, a spacious covered patio overlooking the courtyard. Situated on the quiet side of this fantastic rainscreened building which allows rentals, is pet friendly, has an on-site caretaker, security fob entry system and secure underground parking which has tons of visitor parking for all of your guests. It is the perfect for the first home buyer or investor. All in an excellent location in the heart of Sapperton within walking distance to hospital, skytrain, brewery district, Starbucks, shops and plenty of restaurants including Brown's Social House. Please contact us for private showing.