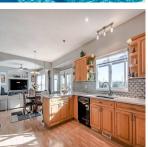

## 19646 Joyner Place, Pitt Meadows

\$1,499,800

SUITE POSSIBLE! NEW: ROOF, AIR CONDITIONING, FURNACE, & more. **UNOBSTRUCTED GREENBELT VIEW!** HEATED OUTDOOR POOL! This modern & spacious, 2 Lev.& BSMT, this Greenbelt View home welcomes you in a prestigious location on a quiet cul-de-sac of Emerald Meadows. From top to bottom-all the work has been done for you: Quarts cnt-tops, premium backspl. tiles in an oversized maple kitch, walk-in pantry, high end S/S appls. Check yourself in a new luxurious spa-like bath in master ensuite:deluxe jetted tub with waterfall faucet, separ. Luxurious shower. Enjoy long summer days on the entertainer's style spacious south facing sundeck, Vogue heated above ground swimming pool. F/fin bsmt, extra deep dbl garage. Built-in c/vac. Walking dist. to ice rinks, sport fields, transit, WC Express.