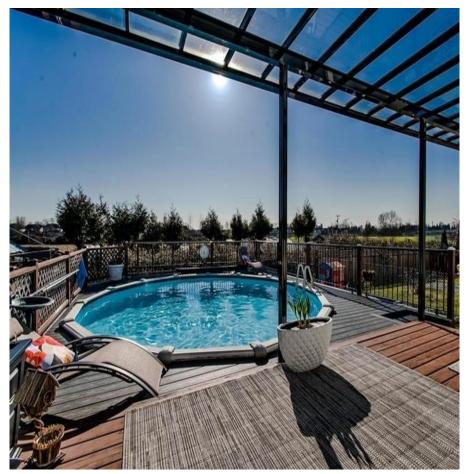

## 19646 Joyner Place, Pitt Meadows

\$1,499,800

SUITE POSSIBLE! NEW: ROOF, AIR CONDITIONING, FURNACE, & more. **UNOBSTRUCTED GREENBELT VIEW!** HEATED OUTDOOR POOL! This modern & spacious, 2 Lev.& BSMT, this Greenbelt View home welcomes you in a prestigious location on a quiet cul-de-sac of Emerald Meadows. From top to bottom-all the work has been done for you: Quarts cnt-tops, premium backspl. tiles in an oversized maple kitch, walk-in pantry, high end S/S appls. Check yourself in a new luxurious spa-like bath in master ensuite:deluxe jetted tub with waterfall faucet, separ. Luxurious shower. Enjoy long summer days on the entertainer's style spacious south facing sundeck, Vogue heated above ground swimming pool. F/fin bsmt, extra deep dbl garage. Built-in c/vac. Walking dist. to ice rinks, sport fields, transit, WC Express.