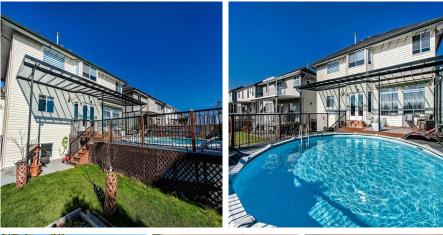

## 19646 Joyner Place, Pitt Meadows

\$1,499,800

SUITE POSSIBLE! NEW: ROOF, AIR CONDITIONING, FURNACE, & more. **UNOBSTRUCTED GREENBELT VIEW!** HEATED OUTDOOR POOL! This modern & spacious, 2 Lev.& BSMT, this Greenbelt View home welcomes you in a prestigious location on a quiet cul-de-sac of Emerald Meadows. From top to bottom-all the work has been done for you: Quarts cnt-tops, premium backspl. tiles in an oversized maple kitch, walk-in pantry, high end S/S appls. Check yourself in a new luxurious spa-like bath in master ensuite:deluxe jetted tub with waterfall faucet, separ. Luxurious shower. Enjoy long summer days on the entertainer's style spacious south facing sundeck, Vogue heated above ground swimming pool. F/fin bsmt, extra deep dbl garage. Built-in c/vac. Walking dist. to ice rinks, sport fields, transit, WC Express.