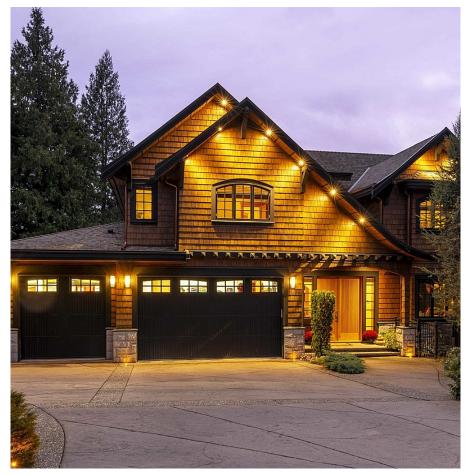

## 1066 Glacier View Drive, Squamish

\$2,898,000

Ten sixty-six: an icon of Glacier View Drive This custom-built home showcases impeccable craftsmanship and high-end finishes. Enter through a grand 21' foyer and admire the 10' ceilings, 8' fir doors and trim, granite fireplace, and mountain views. The well-appointed kitchen features a Wolf stove, double ovens, and granite countertops. Primary bedroom with ensuite, fireplace and private deck. The lower level boasts a media & wine room, and separate 1 bedroom suite with matching finishes. The landscaped outdoor spaces are enjoyable year-round, with over 1,000 square feet of decks, hot tub, a private, gated courtyard with gas fire, and a fully fenced dog yard. This beautiful home offers the discerning buyer a level of both quality and comfort rarely seen in today's new builds.