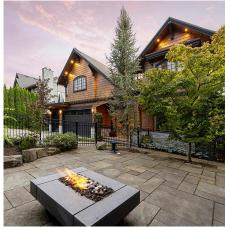

## 1066 Glacier View Drive, Squamish

\$2,898,000

Ten sixty-six: an icon of Glacier View Drive This custom-built home showcases impeccable craftsmanship and high-end finishes. Enter through a grand 21' foyer and admire the 10' ceilings, 8' fir doors and trim, granite fireplace, and mountain views. The well-appointed kitchen features a Wolf stove, double ovens, and granite countertops. Primary bedroom with ensuite, fireplace and private deck. The lower level boasts a media & wine room, and separate 1 bedroom suite with matching finishes. The landscaped outdoor spaces are enjoyable year-round, with over 1,000 square feet of decks, hot tub, a private, gated courtyard with gas fire, and a fully fenced dog yard. This beautiful home offers the discerning buyer a level of both quality and comfort rarely seen in today's new builds.