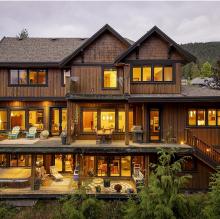

## 1066 Glacier View Drive, Squamish

\$2,898,000

Ten sixty-six: an icon of Glacier View Drive This custom-built home showcases impeccable craftsmanship and high-end finishes. Enter through a grand 21' foyer and admire the 10' ceilings, 8' fir doors and trim, granite fireplace, and mountain views. The well-appointed kitchen features a Wolf stove, double ovens, and granite countertops. Primary bedroom with ensuite, fireplace and private deck. The lower level boasts a media & wine room, and separate 1 bedroom suite with matching finishes. The landscaped outdoor spaces are enjoyable year-round, with over 1,000 square feet of decks, hot tub, a private, gated courtyard with gas fire, and a fully fenced dog yard. This beautiful home offers the discerning buyer a level of both quality and comfort rarely seen in today's new builds.