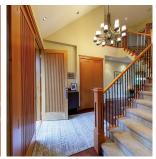

## 1066 Glacier View Drive, Squamish

\$2,898,000

Ten sixty-six: an icon of Glacier View Drive This custom-built home showcases impeccable craftsmanship and high-end finishes. Enter through a grand 21' foyer and admire the 10' ceilings, 8' fir doors and trim, granite fireplace, and mountain views. The well-appointed kitchen features a Wolf stove, double ovens, and granite countertops. Primary bedroom with ensuite, fireplace and private deck. The lower level boasts a media & wine room, and separate 1 bedroom suite with matching finishes. The landscaped outdoor spaces are enjoyable year-round, with over 1,000 square feet of decks, hot tub, a private, gated courtyard with gas fire, and a fully fenced dog yard. This beautiful home offers the discerning buyer a level of both quality and comfort rarely seen in today's new builds.