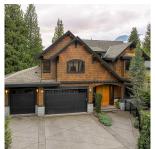

## 1066 Glacier View Drive, Squamish

\$2,898,000

Ten sixty-six: an icon of Glacier View Drive This custom-built home showcases impeccable craftsmanship and high-end finishes. Enter through a grand 21' foyer and admire the 10' ceilings, 8' fir doors and trim, granite fireplace, and mountain views. The well-appointed kitchen features a Wolf stove, double ovens, and granite countertops. Primary bedroom with ensuite, fireplace and private deck. The lower level boasts a media & wine room, and separate 1 bedroom suite with matching finishes. The landscaped outdoor spaces are enjoyable year-round, with over 1,000 square feet of decks, hot tub, a private, gated courtyard with gas fire, and a fully fenced dog yard. This beautiful home offers the discerning buyer a level of both quality and comfort rarely seen in today's new builds.