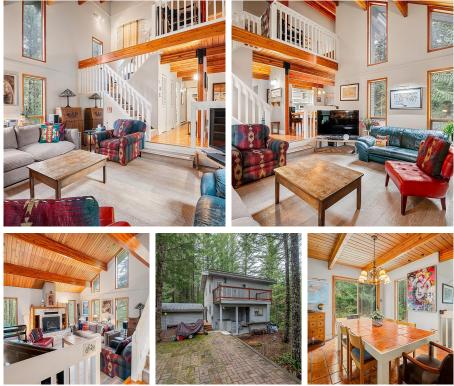

## 72 Black Tusk Drive, Whistler

\$1,499,000

Escape to your private mountain oasis in the heart of Pinecrest Estates – a gated community just 15 minutes south of the vibrant Whistler Village. This enchanting 2 bedroom and loft home offers the perfect blend of mountain retreat and tranquility. Cozy up by the wood-burning fireplace, relax in the sauna or entertain on the expansive deck that enjoys stunning forest views. Upstairs, the primary bedroom, guest bedroom and loft provide ample space for the whole family. Enjoy exclusive access to private trails, tennis courts, and a private lake..

## FEATURES

Year Built: 1982 Views: Mountain Listed By: RE/MAX Sea to Sky Real Estate