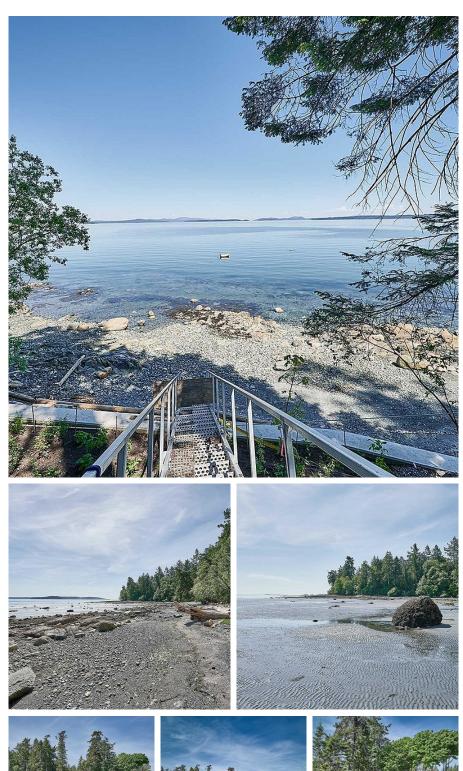

## 9005 Lochside Dr, North Saanich

\$1,399,000

Welcome to 9005 Lochside Drive, where stunning east-facing views of Haro Strait, the Gulf Islands, and Mt. Baker meet endless possibilities. This exceptional 6,672 sqft waterfront lot invites you to create your dream oceanfront home or capitalize on its outstanding development potential. Thoughtfully enhanced with a newly built concrete retaining wall, stainless steel stairs for seamless beach access, and a winch designed for smooth and effortless kayak and boat launching, it's perfectly set up for embracing the coastal lifestyle without compromise. Located steps from the Lochside walking and bike path and just minutes from Sidney's downtown, Panorama Recreation Centre, parks, the airport, and BC Ferries, this property combines natural beauty with unmatched convenience. Whether you're designing up to 3,220 sqft of custom living or seeking a prime investment in one of the Peninsula's most coveted locations, 9005 Lochside Drive is your opportunity to bring your vision to life. (id:56120)