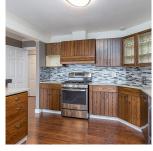

## 35790 Canterbury Avenue, Abbotsford

\$1,099,000

Experience BREATH TAKING VIEWS of Mt. Baker and valley. This 4 bed, 3 bath RANCHER/loft home offers Large windows, large south-facing decks that are ideal for enjoying the scenery with your morning coffee or entertaining a dinner. The spacious and well-designed home offers a Great Room/gas F/P, custom built-ins, kitchen with granite countertops, gas/electric stove, wine fridge. Flexible upper level space, which could serve as a second primary room, office, or theatre room. B/I vac, double garage with a workbench and extra storage. Fiberglass roof, NASCOR insulation, 2 skylights, heat/air exchanger, and tons of storage. A rare find! \*\*OPEN HOUSE Jan 4 from 1:00-3:00pm\*\*