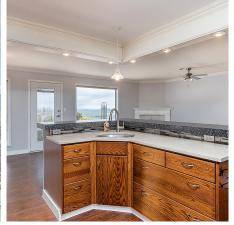

## 35790 Canterbury Avenue, Abbotsford

\$1,099,000

Experience BREATH TAKING VIEWS of Mt. Baker and valley. This 4 bed, 3 bath RANCHER/loft home offers Large windows, large south-facing decks that are ideal for enjoying the scenery with your morning coffee or entertaining a dinner. The spacious and well-designed home offers a Great Room/gas F/P, custom built-ins, kitchen with granite countertops, gas/electric stove, wine fridge. Flexible upper level space, which could serve as a second primary room, office, or theatre room. B/I vac, double garage with a workbench and extra storage. Fiberglass roof, NASCOR insulation, 2 skylights, heat/air exchanger, and tons of storage. A rare find! \*\*OPEN HOUSE Jan 4 from 1:00-3:00pm\*\*