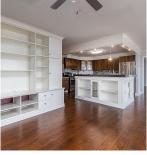

## 35790 Canterbury Avenue, Abbotsford

\$1,099,000

Experience BREATH TAKING VIEWS of Mt. Baker and valley. This 4 bed, 3 bath RANCHER/loft home offers Large windows, large south-facing decks that are ideal for enjoying the scenery with your morning coffee or entertaining a dinner. The spacious and well-designed home offers a Great Room/gas F/P, custom built-ins, kitchen with granite countertops, gas/electric stove, wine fridge. Flexible upper level space, which could serve as a second primary room, office, or theatre room. B/I vac, double garage with a workbench and extra storage. Fiberglass roof, NASCOR insulation, 2 skylights, heat/air exchanger, and tons of storage. A rare find! \*\*OPEN HOUSE Jan 4 from 1:00-3:00pm\*\*