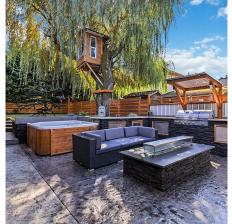

## 993 Tolmie Ave, Victoria

\$1,449,888

Looking for a modern home while also generating \$4400 a month in rental income to help offset mortgage costs? Don't want to deal w/ the traffic driving in from the WestShore every day? This is your opportunity to get into a special property located in the heart of Victoria. This fully transformed urban oasis creates options for the smart buyer in today's market. Appreciate the kitchen w/ oversized waterfall granite island, heated floors,& extra storage. Primary suite w/ WIC, A/C, & spa-like ensuite w/steam shower & Bluetooth. A family room has been added downstairs perfect for extra space. Step out back & find stamped concrete patio/walkways & the sunny & private outdoor kitchen, 6' Fireplace, Hot Tub, custom lighting, level & fully fenced grassy backyard. The currently tenanted accessory dwelling unit built in 2022 (\$1800 p/m) is tucked away for privacy & the Legal front 2 bed suite will be rented for \$2600 Feb 1. See supplements for other updates. Located 10-15 mins from everything! (id:56120)