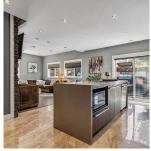

## 993 Tolmie Ave, Victoria

\$1,449,888

Looking for a modern home while also generating \$4400 a month in rental income to help offset mortgage costs? Don't want to deal w/ the traffic driving in from the WestShore every day? This is your opportunity to get into a special property located in the heart of Victoria. This fully transformed urban oasis creates options for the smart buyer in today's market. Appreciate the kitchen w/ oversized waterfall granite island, heated floors,& extra storage. Primary suite w/ WIC, A/C, & spa-like ensuite w/steam shower & Bluetooth. A family room has been added downstairs perfect for extra space. Step out back & find stamped concrete patio/walkways & the sunny & private outdoor kitchen, 6' Fireplace, Hot Tub, custom lighting, level & fully fenced grassy backyard. The currently tenanted accessory dwelling unit built in 2022 (\$1800 p/m) is tucked away for privacy & the Legal front 2 bed suite will be rented for \$2600 Feb 1. See supplements for other updates. Located 10-15 mins from everything! (id:56120)