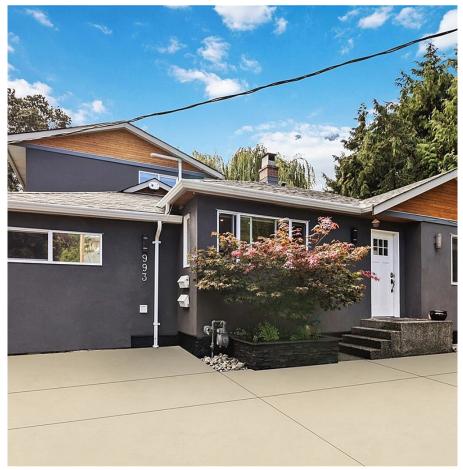

## 993 Tolmie Ave, Victoria

\$1,449,888

Looking for a modern home while also generating \$4400 a month in rental income to help offset mortgage costs? Don't want to deal w/ the traffic driving in from the WestShore every day? This is your opportunity to get into a special property located in the heart of Victoria. This fully transformed urban oasis creates options for the smart buyer in today's market. Appreciate the kitchen w/ oversized waterfall granite island, heated floors,& extra storage. Primary suite w/ WIC, A/C, & spa-like ensuite w/steam shower & Bluetooth. A family room has been added downstairs perfect for extra space. Step out back & find stamped concrete patio/walkways & the sunny & private outdoor kitchen, 6' Fireplace, Hot Tub, custom lighting, level & fully fenced grassy backyard. The currently tenanted accessory dwelling unit built in 2022 (\$1800 p/m) is tucked away for privacy & the Legal front 2 bed suite will be rented for \$2600 Feb 1. See supplements for other updates. Located 10-15 mins from everything! (id:56120)