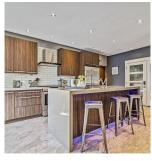

## 993 Tolmie Ave, Victoria

\$1,449,888

Looking for a modern home while also generating \$4400 a month in rental income to help offset mortgage costs? Don't want to deal w/ the traffic driving in from the WestShore every day? This is your opportunity to get into a special property located in the heart of Victoria. This fully transformed urban oasis creates options for the smart buyer in today's market. Appreciate the kitchen w/ oversized waterfall granite island, heated floors,& extra storage. Primary suite w/ WIC, A/C, & spa-like ensuite w/steam shower & Bluetooth. A family room has been added downstairs perfect for extra space. Step out back & find stamped concrete patio/walkways & the sunny & private outdoor kitchen, 6' Fireplace, Hot Tub, custom lighting, level & fully fenced grassy backyard. The currently tenanted accessory dwelling unit built in 2022 (\$1800 p/m) is tucked away for privacy & the Legal front 2 bed suite will be rented for \$2600 Feb 1. See supplements for other updates. Located 10-15 mins from everything! (id:56120)