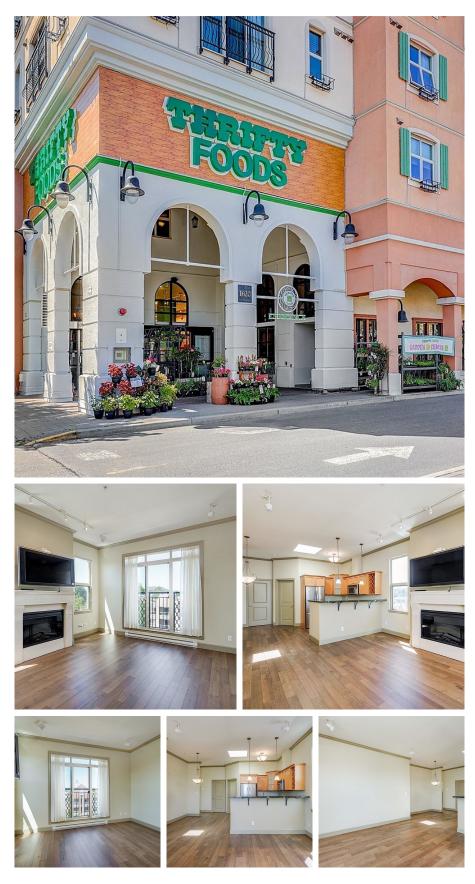

## 412 1620 Mckenzie Ave, Saanich

\$588,000

ALL NEW appliances and NEW floor. Assumable \$ 283,500 at 1.74% until May 2nd 2026. Save over \$10K on interest. Luxurious top floor corner condo within walking distance to UVic and a short drive to Camosun College and Cadboro Bay Beach. Campus View Elementary School and Mount Douglas High school are in the catchment area of this condo All new appliances - Fridge, dishwasher, Washer/Dryer, Stove, Microwave, and water heater. New hardwood floor! The condo is on the quiet side of the building poised in the best location in Tuscany Village with distant mountain views and lots of natural light. Unique to the top floor, enjoy the luxurious feel of the 10' high ceilings, and large skylights. This suite offers a built-in wall safe and the building has 24-hour video surveillance. Tuscany Village is sure to impress with its communal garden area complete with Webber BBQ for the residents to use and entertain in, surrounded by all kinds of shopping within the complex. No need for a car here but secure parking is included with bike storage. Lots of parking below so come out and see for yourself. You need to see to appreciate. (id:56120)