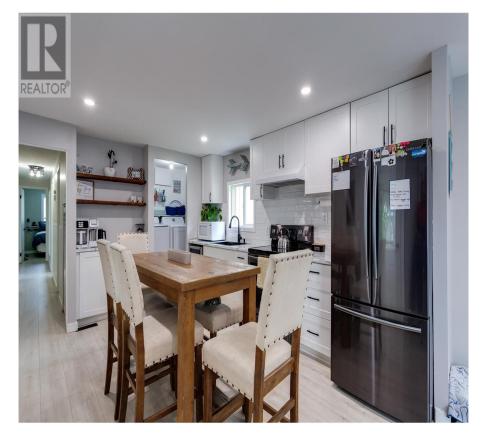

## 4075 Mcclain Road Unit# 20, Kelowna

\$324,900

UPDATED HOME IN THE DESIRABLE McCULLOCH HEIGHTS MOBILE HOME PARK!! 3 Bedrooms + Den, 2 Full Baths. This single wide mobile features many updates including; flooring, kitchen cabinets, counter tops and recently painted. The open floor plan is perfect for entertaining with spacious living room and convenient access to the large covered deck. Close to SE Kelowna Elementary, Parks, Golf, Transit, Wineries, Big White, Hiking Trails, the Myra Canyon Trestle's and so much more! H2O Tank & Furnace 2015, Fridge, Stove, Washer and Dryer 2018. No age restrictions, Pets are allowed with Park approval, RV Parking available. Quarterly Water/Sewer utility fee \$175.00. Book your private tour today. (id:56120)