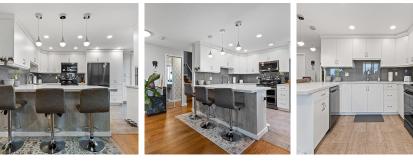

## B506 4821 53 Street, Delta

\$995,000

This RARELY available, ONE-OF-A-KIND LADNER PENTHOUSE spans the 5th and 6th floors, offering townhouse-style living in the fully renovated, rain-screened Ladner Pointe, one of the area's only concrete buildings! Bright and airy, this corner unit spans 1639 sq ft with 16-ft vaulted ceilings, 2 balconies, and stunning Mt. Baker views. The versatile 2nd level, with its own private entrance and no stairs required, offers endless possibilities. Features 1 primary suite and 1 family room on each level. Centrally located near Starbucks, Save-On, and more. Enjoy walking to shops, dining, and parks in this unbeatable location. You have to view it to truly appreciate all it has to offer!