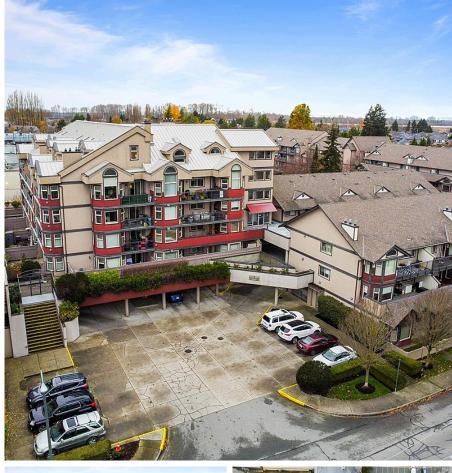

## B506 4821 53 Street, Delta

\$995,000

This RARELY available, ONE-OF-A-KIND LADNER PENTHOUSE spans the 5th and 6th floors, offering townhouse-style living in the fully renovated, rain-screened Ladner Pointe, one of the area's only concrete buildings! Bright and airy, this corner unit spans 1639 sq ft with 16-ft vaulted ceilings, 2 balconies, and stunning Mt. Baker views. The versatile 2nd level, with its own private entrance and no stairs required, offers endless possibilities. Features 1 primary suite and 1 family room on each level. Centrally located near Starbucks, Save-On, and more. Enjoy walking to shops, dining, and parks in this unbeatable location. You have to view it to truly appreciate all it has to offer!

## FEATURES

Year Built: 1991 Views: MT BAKER Listed By: RE/MAX Blueprint