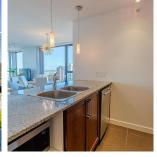

## 1207 7088 Salisbury Avenue, Burnaby

\$686,000

Great Location, amazing SE views in West by BOSA. The Highgate Village is filled with Save-On-Food, Liquor store, Starbucks, Shoppers Drug Mart, restaurants, banks and shops. Edmond community centre and library are in walking distance, and Edmond station is just minutes away. This Corner unit features 1 bedroom, 1 large den with window enough as 2nd bedroom. Functional layout, open concept kitchen with granite counters, wood shaker cabinets, breakfast bar, S/S appliances, gas stove. Bright open living with laminate flooring with views of Mt.Baker and Alex Fraser bridge, fraser river. Bouns:2 secure parking stalls (face to face) and 1 storage locker! Open house:2p-4pm Saturday,11Jan2025