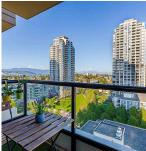

## 1207 7088 Salisbury Avenue, Burnaby

\$686,000

Great Location, amazing SE views in West by BOSA. The Highgate Village is filled with Save-On-Food, Liquor store, Starbucks, Shoppers Drug Mart, restaurants, banks and shops. Edmond community centre and library are in walking distance, and Edmond station is just minutes away. This Corner unit features 1 bedroom, 1 large den with window enough as 2nd bedroom. Functional layout, open concept kitchen with granite counters, wood shaker cabinets, breakfast bar, S/S appliances, gas stove. Bright open living with laminate flooring with views of Mt.Baker and Alex Fraser bridge, fraser river. Bouns:2 secure parking stalls (face to face) and 1 storage locker! Open house:2p-4pm Saturday,11Jan2025

## **FEATURES**

Year Built: 2008

Views: SOUTH EAST

Listed By: Royal Regal Realty Ltd.