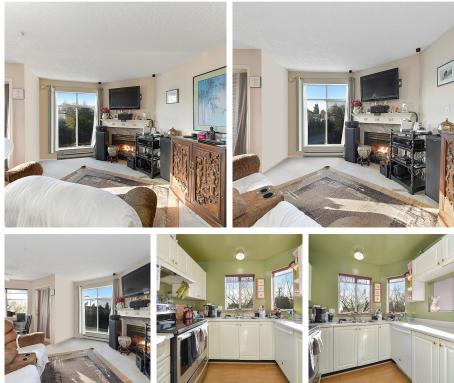

## 305 2511 Quadra St, Victoria

\$535,000

Welcome to The Bayridge! Proudly introducing a CORNER UNIT two bedroom + two bathroom unit with a private and covered Southwest facing deck with city views. Well appointed floor plan is sure to impress with a cozy gas fireplace, air conditioning, kitchen with pass-through to dinning area great for entertaining, spacious entrance with coat closet, in suite washer/dryer and dishwasher. and large windows that flood the unit with natural sunlight. Generously sized primary bedroom features walk-through closet plus 3-piece ensuite. The building features underground secured parking, storage lockers and bike storage. Located in a convenient Victoria location steps to Crystal pool, Quadra village, bus stops, parks, restaurants, shopping and all major amenities. (id:56120)