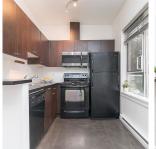

## 304 848 Mason St, Victoria

\$370,000

An absolute hidden gem. Looking out onto character homes & beautiful brick work through blossomed branches, this 1BR corner condo in the SoHo is a quiet refuge in the heart of the city. This suite makes a wonderful pied-à-terre, a solid monthly rental at \$1850/mo OR a fabulous first home in the city! This 15 unit, professionally managed strata allows any size of dog or cat & all types of rentals (BC AirB&B laws notwithstanding.) Enjoy the nicely sized kitchen with window & access to deck for morning coffee or BBQ. Set up that perfect sectional in the living room to watch TV or just gaze out at the courtyard views. Unwind in the soaker tub, or cozy up in the fully enclosed bedroom with closet. In-suite laundry, polished concrete floors & a code lock door are additional features. Secure bike storage in building & parking options nearby. Stroll to coffee, dinner, movies, shopping & all major amenities in minutes. Peace & privacy surrounded by all the action, for far less than other similarly zoned condos. Listen... that's investment opportunity knocking! Act quick. (id:56120)