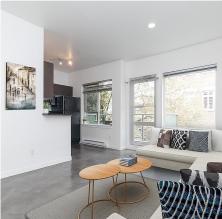

## 304 848 Mason St, Victoria

\$370,000

An absolute hidden gem. Looking out onto character homes & beautiful brick work through blossomed branches, this 1BR corner condo in the SoHo is a quiet refuge in the heart of the city. This suite makes a wonderful pied-à-terre, a solid monthly rental at \$1850/mo OR a fabulous first home in the city! This 15 unit, professionally managed strata allows any size of dog or cat & all types of rentals (BC AirB&B laws notwithstanding.) Enjoy the nicely sized kitchen with window & access to deck for morning coffee or BBQ. Set up that perfect sectional in the living room to watch TV or just gaze out at the courtyard views. Unwind in the soaker tub, or cozy up in the fully enclosed bedroom with closet. In-suite laundry, polished concrete floors & a code lock door are additional features. Secure bike storage in building & parking options nearby. Stroll to coffee, dinner, movies, shopping & all major amenities in minutes. Peace & privacy surrounded by all the action, for far less than other similarly zoned condos. Listen... that's investment opportunity knocking! Act quick. (id:56120)