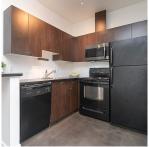

## 304 848 Mason St, Victoria

\$370,000

An absolute hidden gem. Looking out onto character homes & beautiful brick work through blossomed branches, this 1BR corner condo in the SoHo is a quiet refuge in the heart of the city. This suite makes a wonderful pied-à-terre, a solid monthly rental at \$1850/mo OR a fabulous first home in the city! This 15 unit, professionally managed strata allows any size of dog or cat & all types of rentals (BC AirB&B laws notwithstanding.) Enjoy the nicely sized kitchen with window & access to deck for morning coffee or BBQ. Set up that perfect sectional in the living room to watch TV or just gaze out at the courtyard views. Unwind in the soaker tub, or cozy up in the fully enclosed bedroom with closet. In-suite laundry, polished concrete floors & a code lock door are additional features. Secure bike storage in building & parking options nearby. Stroll to coffee, dinner, movies, shopping & all major amenities in minutes. Peace & privacy surrounded by all the action, for far less than other similarly zoned condos. Listen... that's investment opportunity knocking! Act quick. (id:56120)