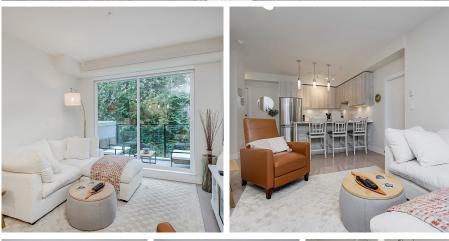

## 302 1450 Glentana Rd, View Royal

\$599,000

Welcome home to the Glenn, perfectly positioned in View Royal & combining contemporary design with the luxury of having everyday amenities at your doorstep. Step inside & you love this beautiful 2 bed - 2 bath condo boasting a sunny exposure with south facing balcony overlooking a beautiful, treed green space. Featuring a well appointed kitchen with quartz counters, SS appliances & large eating bar. You'll appreciate the great bedroom separation, wide-plank flooring, heated floors in bathrooms, HRV System, roller shades, in-suite laundry, secure underground parking spot & 9 foot ceilings. 2 pets (no size restrictions) & no age limits. Impressive building amenities include a fenced in pet area, pet wash stations, electric vehicle charging, bike & kayak storage & a rooftop patio. Enjoy the outdoor lifestyle the area offers with trails at your doorstep to Portage Park & the ocean, golf, hiking, biking & kayaking all steps away as well as shopping, restaurants & schools. View today! (id:56120)