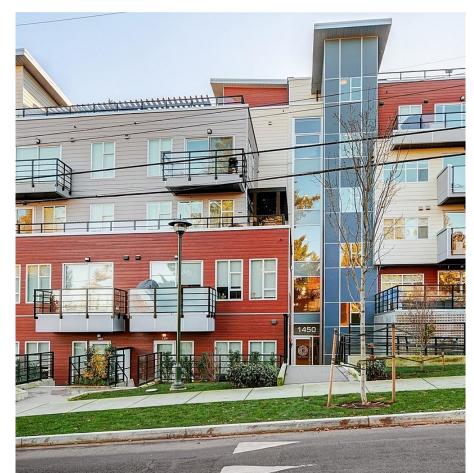

## 302 1450 Glentana Rd, View Royal

\$599,000

Welcome home to the Glenn, perfectly positioned in View Royal & combining contemporary design with the luxury of having everyday amenities at your doorstep. Step inside & you love this beautiful 2 bed - 2 bath condo boasting a sunny exposure with south facing balcony overlooking a beautiful, treed green space. Featuring a well appointed kitchen with quartz counters, SS appliances & large eating bar. You'll appreciate the great bedroom separation, wide-plank flooring, heated floors in bathrooms, HRV System, roller shades, in-suite laundry, secure underground parking spot & 9 foot ceilings. 2 pets (no size restrictions) & no age limits. Impressive building amenities include a fenced in pet area, pet wash stations, electric vehicle charging, bike & kayak storage & a rooftop patio. Enjoy the outdoor lifestyle the area offers with trails at your doorstep to Portage Park & the ocean, golf, hiking, biking & kayaking all steps away as well as shopping, restaurants & schools. View today! (id:56120)