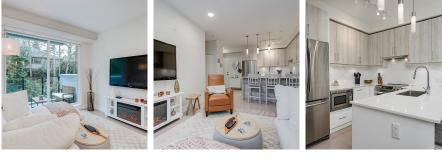

## 302 1450 Glentana Rd, View Royal

\$599,000

Welcome home to the Glenn, perfectly positioned in View Royal & combining contemporary design with the luxury of having everyday amenities at your doorstep. Step inside & you love this beautiful 2 bed - 2 bath condo boasting a sunny exposure with south facing balcony overlooking a beautiful, treed green space. Featuring a well appointed kitchen with quartz counters, SS appliances & large eating bar. You'll appreciate the great bedroom separation, wide-plank flooring, heated floors in bathrooms, HRV System, roller shades, in-suite laundry, secure underground parking spot & 9 foot ceilings. 2 pets (no size restrictions) & no age limits. Impressive building amenities include a fenced in pet area, pet wash stations, electric vehicle charging, bike & kayak storage & a rooftop patio. Enjoy the outdoor lifestyle the area offers with trails at your doorstep to Portage Park & the ocean, golf, hiking, biking & kayaking all steps away as well as shopping, restaurants & schools. View today! (id:56120)