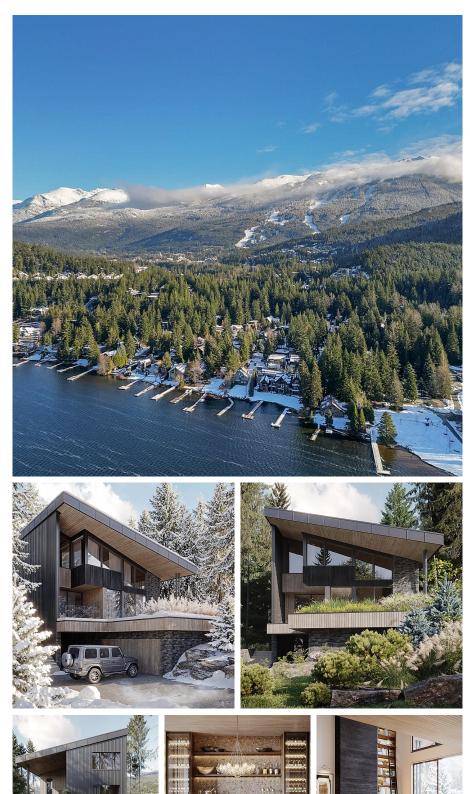

## 3354 Lakeside Road, Whistler

\$3,999,000

Offering an exceptional location and boasting convenient lake and valley trail access, this buildready site has plans for a luxury contemporary residence designed by Mark Simone from Shelter Residential Design, finalist in Western Living's Designer of the Year 2024. Positioned on a flat 8,212 square foot parcel, the site has undergone approx. \$170k of site preparation and ready for construction to begin with the current design, or to bring your own vision to life. Enjoy this coveted position only a short stroll or drive from Whistler Village, meaning your next Whistler adventure is closer than you've ever imagined, any season. GST is not applicable, and construction of current plans can be negotiated. Listing images include renderings based upon current design plans.

## FEATURES

Views: Peekaboo Alta Lake Views Listed By: Whistler Real Estate Company Limited