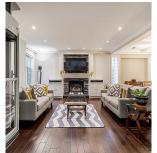

## 6328 49 Avenue, Delta

\$2,099,000

MASSIVE 3,892 sqft home in a Holly cul-de-sac sitting on a spacious 8,633sqft lot with western exposure, 1 km from an elementary school. The main floor features a soaring foyer, grand living and dining area with coffered ceilings, private office and new elevator. The stunning new kitchen features quartz countertops, stainless steel appliances, a 6-burner gas range with pasta tap, double ovens, and a large fridge/freezer. The open family room includes custom built-ins. A grand staircase leads you to the upper floor where you'll find 5 spacious bedrooms and 3.5 baths, 3 of which are ensuites. The backyard features 2 sheds, a large patio, hot tub, raised deck and low-maintenance turf. Legal suite rented \$1,125 monthly. Features: A/C, RV space, central vacuum, 3 year old carpets.