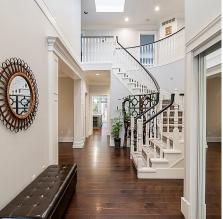

## 6328 49 Avenue, Delta

\$2,099,000

MASSIVE 3,892 sqft home in a Holly cul-de-sac sitting on a spacious 8,633sqft lot with western exposure, 1 km from an elementary school. The main floor features a soaring foyer, grand living and dining area with coffered ceilings, private office and new elevator. The stunning new kitchen features quartz countertops, stainless steel appliances, a 6-burner gas range with pasta tap, double ovens, and a large fridge/freezer. The open family room includes custom built-ins. A grand staircase leads you to the upper floor where you'll find 5 spacious bedrooms and 3.5 baths, 3 of which are ensuites. The backyard features 2 sheds, a large patio, hot tub, raised deck and low-maintenance turf. Legal suite rented \$1,125 monthly. Features: A/C, RV space, central vacuum, 3 year old carpets.