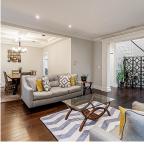

## 6328 49 Avenue, Delta

\$2,099,000

MASSIVE 3,892 sqft home in a Holly cul-de-sac sitting on a spacious 8,633sqft lot with western exposure, 1 km from an elementary school. The main floor features a soaring foyer, grand living and dining area with coffered ceilings, private office and new elevator. The stunning new kitchen features quartz countertops, stainless steel appliances, a 6-burner gas range with pasta tap, double ovens, and a large fridge/freezer. The open family room includes custom built-ins. A grand staircase leads you to the upper floor where you'll find 5 spacious bedrooms and 3.5 baths, 3 of which are ensuites. The backyard features 2 sheds, a large patio, hot tub, raised deck and low-maintenance turf. Legal suite rented \$1,125 monthly. Features: A/C, RV space, central vacuum, 3 year old carpets.