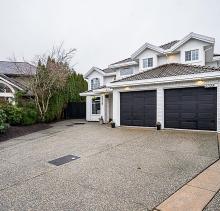

## 6328 49 Avenue, Delta

\$2,099,000

MASSIVE 3,892 sqft home in a Holly cul-de-sac sitting on a spacious 8,633sqft lot with western exposure, 1 km from an elementary school. The main floor features a soaring foyer, grand living and dining area with coffered ceilings, private office and new elevator. The stunning new kitchen features quartz countertops, stainless steel appliances, a 6-burner gas range with pasta tap, double ovens, and a large fridge/freezer. The open family room includes custom built-ins. A grand staircase leads you to the upper floor where you'll find 5 spacious bedrooms and 3.5 baths, 3 of which are ensuites. The backyard features 2 sheds, a large patio, hot tub, raised deck and low-maintenance turf. Legal suite rented \$1,125 monthly. Features: A/C, RV space, central vacuum, 3 year old carpets.

## **KEY INFORMATION**

MLS® R2951486

Residential Detached

Holly

6 Bedrooms

6 Bathrooms

3,892 SF

8,633 SF Lot