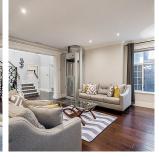

## 6328 49 Avenue, Delta

\$2,099,000

MASSIVE 3,892 sqft home in a Holly cul-de-sac sitting on a spacious 8,633sqft lot with western exposure, 1 km from an elementary school. The main floor features a soaring foyer, grand living and dining area with coffered ceilings, private office and new elevator. The stunning new kitchen features quartz countertops, stainless steel appliances, a 6-burner gas range with pasta tap, double ovens, and a large fridge/freezer. The open family room includes custom built-ins. A grand staircase leads you to the upper floor where you'll find 5 spacious bedrooms and 3.5 baths, 3 of which are ensuites. The backyard features 2 sheds, a large patio, hot tub, raised deck and low-maintenance turf. Legal suite rented \$1,125 monthly. Features: A/C, RV space, central vacuum, 3 year old carpets.