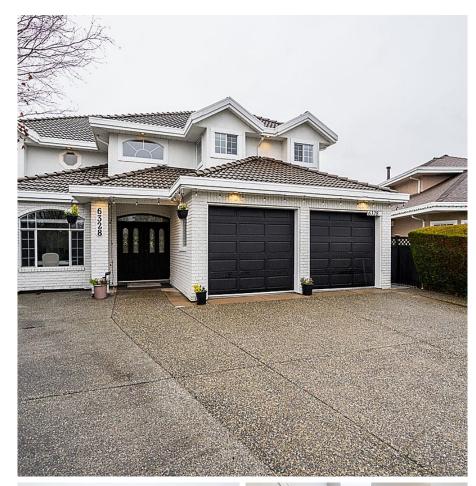

## 6328 49 Avenue, Delta

\$2,099,000

MASSIVE 3,892 sqft home in a Holly cul-de-sac sitting on a spacious 8,633sqft lot with western exposure, 1 km from an elementary school. The main floor features a soaring foyer, grand living and dining area with coffered ceilings, private office and new elevator. The stunning new kitchen features quartz countertops, stainless steel appliances, a 6-burner gas range with pasta tap, double ovens, and a large fridge/freezer. The open family room includes custom built-ins. A grand staircase leads you to the upper floor where you'll find 5 spacious bedrooms and 3.5 baths, 3 of which are ensuites. The backyard features 2 sheds, a large patio, hot tub, raised deck and low-maintenance turf. Legal suite rented \$1,125 monthly. Features: A/C, RV space, central vacuum, 3 year old carpets.

## **KEY INFORMATION**

MLS® R2951486

Residential Detached

Holly

6 Bedrooms

6 Bathrooms

3,892 SF

8,633 SF Lot