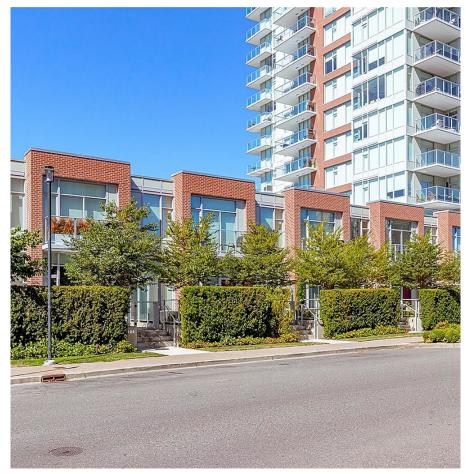

## 104 70 Saghalie Rd, Victoria

\$699,000

MOST DESIRED END UNIT TOWNHOME at Encore - THE SONGHEES NEWEST concrete development to date by BOSA! Huge windows on BOTH front (N/E) & rear (S/W), almost 662+ sq.ft. of private patio space. AS NEW CONDITION, 1 bd, 1 ba, suite in one of Victoria's elite properties-in the Songhees. In this rare offering you enjoy a private separate outdoor entry from st., & secure/direct & easy access to the outdoor pool, fire pit, lounge, gym & secr Prkg & storage. Excellent design: extendable island/table to seat 8 people or slide in and disappear, built-in TV/wall-bed-single (livingroom) & spa inspired cheater ensuite bathroom. Kitchen includes highend cabinets, stainless appliance pkg w/gas range. An open plan w/large open kitchen, liv/ding rm w/ high ceilings, bedroom built-in's (designed for queen bed), custom window treatments. This development feels like you are at a 5-star hotel property, amenities: elaborate gym with 2 full locker rooms/showers, a full time concierge service, owner's lounge/media room with kitchen, outdoor pool, lounge area & fire-pit, guest suite, secure bike storage, storage locker, underground sec. parking. The location offers close proximity to all amenities and downtown core just over the new bridge, close enough to walk, yet far enough to ensure peace and quiet. In your neighbourhood is the very popular Boom & Batten Restaurant, Spinakers, the Westsong Walk way, galloping goose trail, R&N rail trails, and Victoria's cycling Network is exceptional. If you have extra overnight guests the Delta Ocean Point offers special rates for community members the Harbour Air floatplane terminal is 10 min stroll. All this and the future development of the Round House Markets steps out your door, .. Do not miss this rare opportunity... (id:56120)