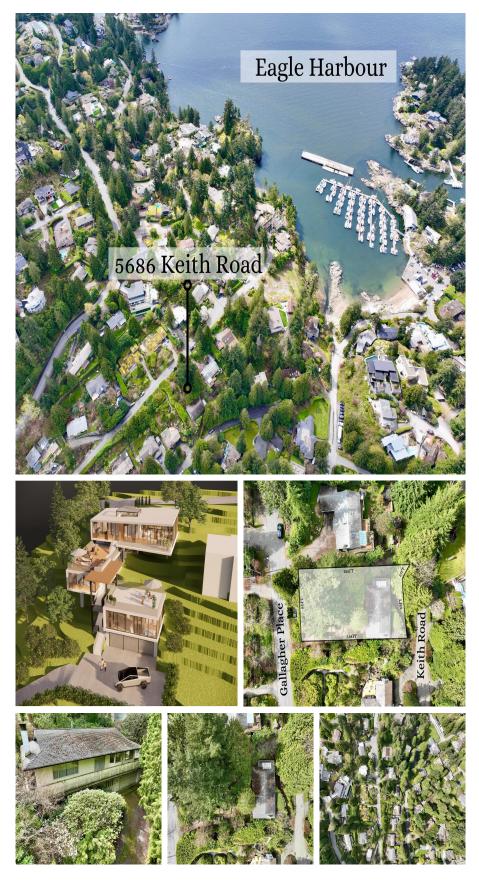

## 5686 Keith Road, West Vancouver

\$1,999,000

Excellent development opportunity! This property is ideally situated on a quiet and family friendly culde-sac across the street from Park Verdun in prime Eagle Harbour. This lot offers double frontage for total privacy and potential. Enjoying the local amenities such as kids friendly playground, trails and 1 block to Eagle Harbour Elementary School, with a short walk to Eagle Harbour beach. A short drive to Caulfeild Village, Rockridge Secondary school, Gleneagles Golf Course, Recreation Centre, the Yacht Club, and Park Royal Shopping District. Renovating the existing house or build your dream home, bring your imagination!

## **KEY INFORMATION**

MLS® R2952208 Residential Detached Eagle Harbour 4 Bedrooms 3 Bathrooms 2,400 SF 12,633 SF Lot

## FEATURES

Year Built: 1966 Listed By: Angell, Hasman & Associates Realty Ltd.