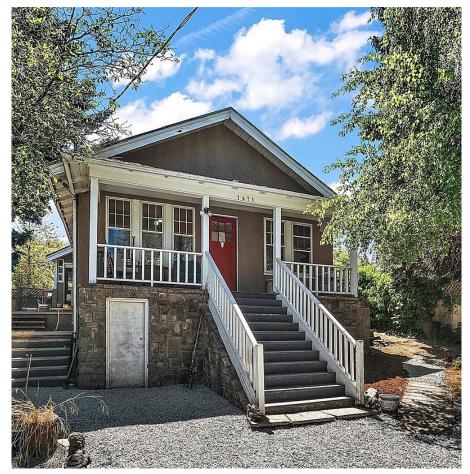

## 1471 Finlayson Pl, Victoria

\$889,000

Discover this charming character home in Cedar Hill on a 6,000 sq ft lot adjacent to Cedar Hill Golf Course. Situated on a peaceful dead-end street, the home features a south-facing backyard, providing great natural light and privacy. Conveniently located near Hillside and Mayfair Malls, top-rated schools, and recreational facilities. This serene, well-connected property combines quiet residential living with proximity to urban amenities, making it ideal for families or those seeking a calm oasis. Two bedrooms and one bathroom comprise the main and upper floor. Downstairs is unfinished but has 2 more bedrooms framed in with plumbing for a downstairs bathroom and also has it's own separate entry at the front of the house. Bring your ideas and turn this residence into your dream home! (id:56120)

## **KEY INFORMATION**

MLS® 983497

Residential Detached

Mayfair

2 Bedrooms

1 Bathroom

1,740 SF

6,000 SF Lot

## **FEATURES**

Year Built: 1923

Listed By: Coldwell Banker Oceanside Real Estate