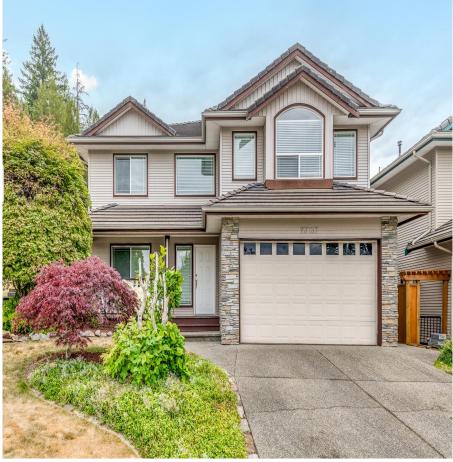

## 23703 Boulder Place, Maple Ridge

\$1,549,000

SPECTACULAR 5 BDRM, Den home and 4 FULL bathrooms, on a corner lot. Spacious layout and large rooms include maple kitchen w/pantry main floor family room with ledge stone f/p, open concept formal living/dining room. King sized primary suite with full ensuite. Stainless steel appliances with dual ovens, laminate floors, hot water on demand system and freshly painted. Bright, daylight bsmt 1 bdrm den + bath PLUS a 1 bdrm inlaw accommodation (with it's own laundry hook-up) & perfect for teens, guests or home office. Entertaining sized deck and patio off of the kitchen. This home is a WINNER!

## **KEY INFORMATION**

MLS® R2952222 Residential Detached Silver Valley 5 Bedrooms 4 Bathrooms 3,398 SF 6,803 SF Lot

## FEATURES

Year Built: 2001 Listed By: Royal LePage Sterling Realty