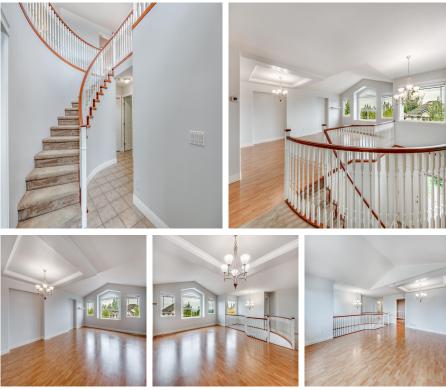

## 23703 Boulder Place, Maple Ridge

\$1,549,000

SPECTACULAR 5 BDRM, Den home and 4 FULL bathrooms, on a corner lot. Spacious layout and large rooms include maple kitchen w/pantry main floor family room with ledge stone f/p, open concept formal living/dining room. King sized primary suite with full ensuite. Stainless steel appliances with dual ovens, laminate floors, hot water on demand system and freshly painted. Bright, daylight bsmt 1 bdrm den + bath PLUS a 1 bdrm inlaw accommodation (with it's own laundry hook-up) & perfect for teens, guests or home office. Entertaining sized deck and patio off of the kitchen. This home is a WINNER!