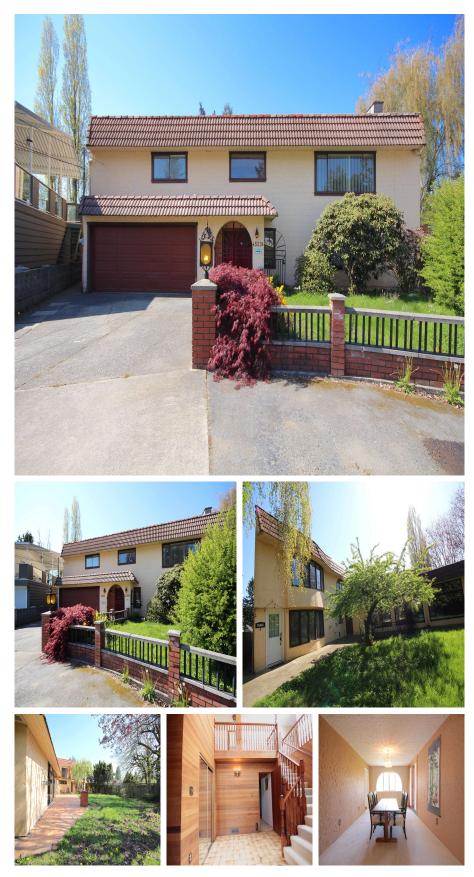

## 4523 King Edward Place, Delta

\$1,790,000

Exceptional Spanish-style custom-built residence in Ladner on a huge 11,800+ SF lot with 5 Bed & 4 Baths. Experience impressive amenities within the comfort of your own home, with an indoor swimming pool, private gym, and sauna. Elegant, well-maintained interiors with generous principal rooms, spacious backyard, and legal secondary suite on main floor for additional rental income. Recent renovations include a new furnace, hot water tank, and swimming pool heater. Located on a quiet residential street within a desirable neighbourhood close to schools, parks, and shopping. Take advantage of this rare opportunity to move in, renovate, or hold for long-term investment!