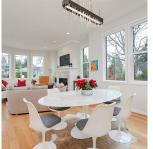

## 1030 Pentrelew Pl, Victoria

\$2,495,000

Special Property with ELEVATOR is truly a House alternative with all the benefits + the lock and leave / carefree lifestyle that is so hard to find. Centrally located in the idyllic Rockland Neighbourhood just minutes away from Downtown Victoria or Oak Bay Village at Bellewood Park by respected Abstract Developments. TH ONE is the best of the bunch with a long list of expensive upgrades. This Luxurious 2021 Built Home offers main level living with 10-foot ceiling, West facing Private Terrace for outdoor entertaining, 3 spacious bedrooms up + guest room on lower level, double car garage, huge island kitchen with Wolf Appliances, Heat Pump / Air-Conditioning, gas fired / hot water in-floor heating, lots of custom built-ins, premium finishing throughout and a fantastic walk of 87. (id:56120)