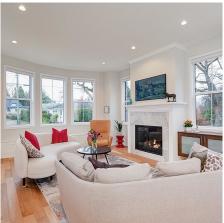

## 1030 Pentrelew Pl, Victoria

\$2,495,000

Special Property with ELEVATOR is truly a House alternative with all the benefits + the lock and leave / carefree lifestyle that is so hard to find. Centrally located in the idyllic Rockland Neighbourhood just minutes away from Downtown Victoria or Oak Bay Village at Bellewood Park by respected Abstract Developments. TH ONE is the best of the bunch with a long list of expensive upgrades. This Luxurious 2021 Built Home offers main level living with 10-foot ceiling, West facing Private Terrace for outdoor entertaining, 3 spacious bedrooms up + guest room on lower level, double car garage, huge island kitchen with Wolf Appliances, Heat Pump / Air-Conditioning, gas fired / hot water in-floor heating, lots of custom built-ins, premium finishing throughout and a fantastic walk of 87. (id:56120)