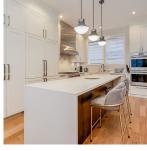

## 1030 Pentrelew Pl, Victoria

\$2,495,000

Special Property with ELEVATOR is truly a House alternative with all the benefits + the lock and leave / carefree lifestyle that is so hard to find. Centrally located in the idyllic Rockland Neighbourhood just minutes away from Downtown Victoria or Oak Bay Village at Bellewood Park by respected Abstract Developments. TH ONE is the best of the bunch with a long list of expensive upgrades. This Luxurious 2021 Built Home offers main level living with 10-foot ceiling, West facing Private Terrace for outdoor entertaining, 3 spacious bedrooms up + guest room on lower level, double car garage, huge island kitchen with Wolf Appliances, Heat Pump / Air-Conditioning, gas fired / hot water in-floor heating, lots of custom built-ins, premium finishing throughout and a fantastic walk of 87. (id:56120)