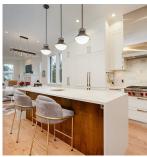

## 1030 Pentrelew Pl, Victoria

\$2,495,000

Special Property with ELEVATOR is truly a House alternative with all the benefits + the lock and leave / carefree lifestyle that is so hard to find. Centrally located in the idyllic Rockland Neighbourhood just minutes away from Downtown Victoria or Oak Bay Village at Bellewood Park by respected Abstract Developments. TH ONE is the best of the bunch with a long list of expensive upgrades. This Luxurious 2021 Built Home offers main level living with 10-foot ceiling, West facing Private Terrace for outdoor entertaining, 3 spacious bedrooms up + guest room on lower level, double car garage, huge island kitchen with Wolf Appliances, Heat Pump / Air-Conditioning, gas fired / hot water in-floor heating, lots of custom built-ins, premium finishing throughout and a fantastic walk of 87. (id:56120)