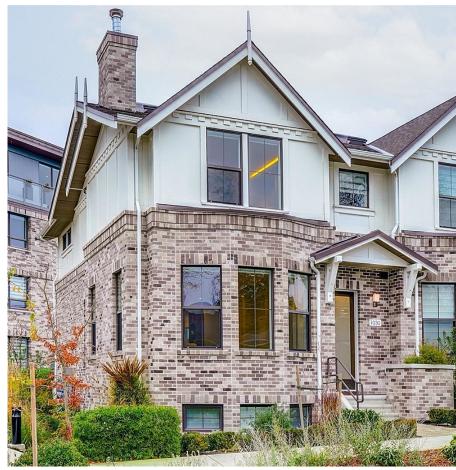

## 1030 Pentrelew Pl, Victoria

\$2,495,000

Special Property with ELEVATOR is truly a House alternative with all the benefits + the lock and leave / carefree lifestyle that is so hard to find. Centrally located in the idyllic Rockland Neighbourhood just minutes away from Downtown Victoria or Oak Bay Village at Bellewood Park by respected Abstract Developments. TH ONE is the best of the bunch with a long list of expensive upgrades. This Luxurious 2021 Built Home offers main level living with 10-foot ceiling, West facing Private Terrace for outdoor entertaining, 3 spacious bedrooms up + guest room on lower level, double car garage, huge island kitchen with Wolf Appliances, Heat Pump / Air-Conditioning, gas fired / hot water in-floor heating, lots of custom built-ins, premium finishing throughout and a fantastic walk of 87. (id:56120)